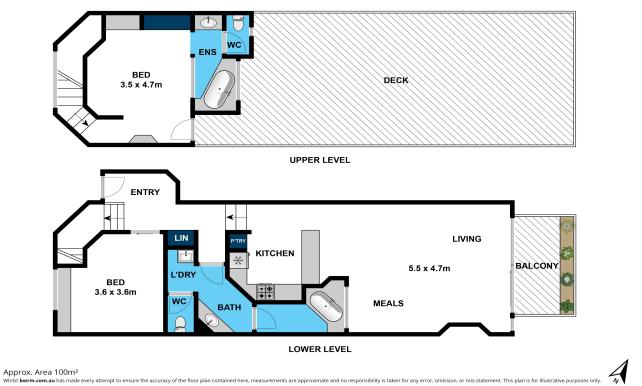

Sitting proudly within the Berengaria block, lift access from carpark level to your front door, the apartment is set over 2 generous levels. Lower level incorporates an open plan kitchen, living, dining area opening to front deck capturing a spectacular view down Lorne's main street and onto the rolling waves hitting the front beach. This level also boasts main bathroom/laundry and second bedroom. The upper level is all about relaxation and coastal living with master bedroom, ensuite with corner spa all opening to enormous timber deck space, large enough to entertain the family and friends while enjoying truly one of the best views you will find in town!