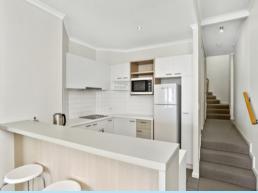

Sitting proudly within the Berengaria block, lift access from carpark level to your front door, the apartment is set over 2 generous levels. Lower level incorporates an open plan kitchen, living, dining area opening to front deck capturing a spectacular view down Lorne's main street and onto the rolling waves hitting the front beach. This level also boasts main bathroom/laundry and second bedroom. The upper level is all about relaxation and coastal living with master bedroom, ensuite with corner spa all opening to enormous timber deck space, large enough to entertain the family and friends while enjoying truly one of the best views you will find in town!