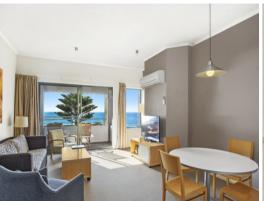

Sitting proudly within the Berengaria block, lift access from carpark level to your front door, the apartment is set over 2 generous levels. Lower level incorporates an open plan kitchen, living, dining area opening to front deck capturing a spectacular view down Lorne's main street and onto the rolling waves hitting the front beach. This level also boasts main bathroom/laundry and second bedroom. The upper level is all about relaxation and coastal living with master bedroom, ensuite with corner spa all opening to enormous timber deck space, large enough to entertain the family and friends while enjoying truly one of the best views you will find in town!