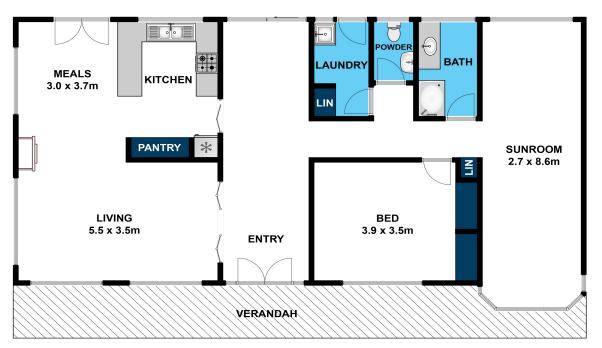

Set on around 1.25 acres, the single level house has delightful northern orientation. Comprising of two bedrooms (the second could easily be converted into two bedrooms) main bathroom and open plan living/kitchen/dining area.

Ben Jackson

**James Worssam** 

0437 380 706

0418 585 815

Approx. Area 125m<sup>2</sup>
Whilst bwrm.com.au has made every attempt to ensure the accuracy of the floor plan contained here, measurements are approximate and no responsibility is taken for any error, omission, or mis-statement. This plan is for illustrative purposes only.