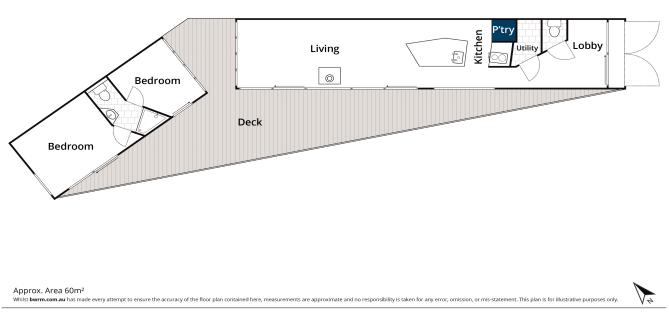

Two bedrooms, 1 bathroom plus second toilet and open plan kitchen/ living offers excellent couples and small family accommodation. Externally cladded with galvanized metal and green garden roof.

Internally lined with marine ply and double-glazed windows. This is a resilient, low maintenance, secure holiday home or rental property.