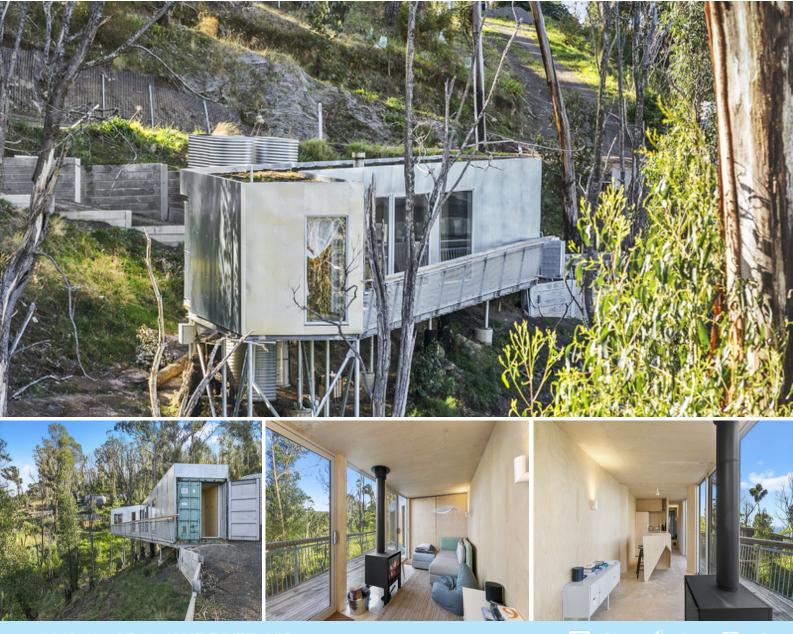

## HOUSE 28

An amazing and unique structure for this area created by owner/architect.

Designed to have minimal impact on the environment, three shipping containers are converted and suspended on a steel frame having you nestled in the tree canopy. Amazing ocean and bush views are enjoyed throughout the boomerang shaped home plus connecting deck.

Two bedrooms, 1 bathroom plus second toilet and open plan kitchen/ living offers excellent couples and small family accommodation. Externally cladded with galvanized metal and green garden roof.

Internally lined with marine ply and double-glazed windows. This is a resilient, low maintenance, secure holiday home or rental property.