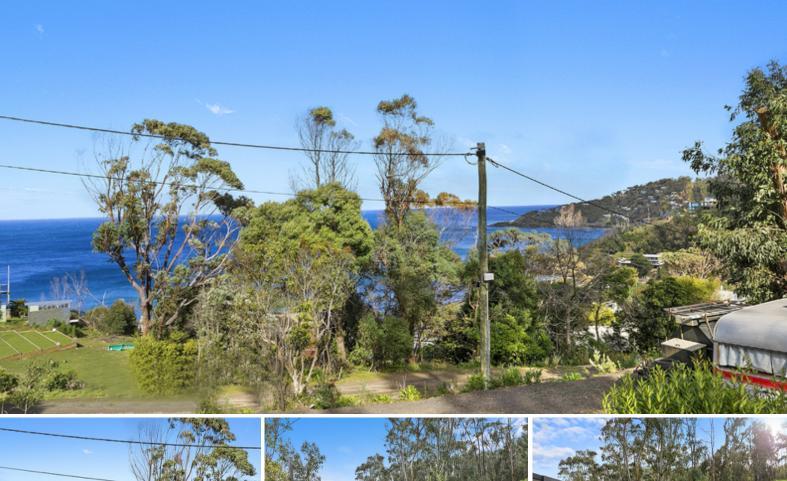

## PERMIT, VIEWS AND PRIVACY!

A 720 sqm vacant allotment with outstanding ocean and coastline views. The block also has a lovely bush vista to the rear. Relatively gently sloping with a driveway crossover and parking platform established.

A full planning permit complete with a 3 bedroom, 2 bathroom house design passes with the sale. Every element of the planning process is complete and still has two years until the expiry date.

The panoramic view line, friendly topography and guaranteed build should command your buying attention.