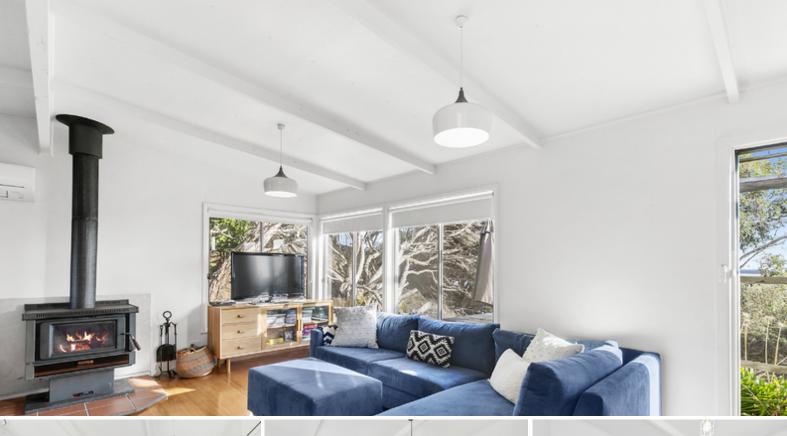

## BREAMLEA BEACHSIDE BEAUTY

Located in the quite suburb of Breamlea, within super close proximity to the beach through the sandy dunes, this gem has everything you need to enjoy Surf Coast living.

This gorgeous house includes 3 bedrooms, 2 with built in robes, the open plan style living & dining has a wood heater which keeps the entire home warm & cosy, there is also a split system for additional heating and cooling, catering for all seasons of the year.

The large modern kitchen has a dishwasher and glass cooktop / oven so time preparing meals is a breeze. The outside brick courtyard oversees stunning views of the wetlands and is great for entertaining and relaxing whilst listening to the crashing waves. There are polished floor boards throughout the house which gives the home that casual beachy feel.