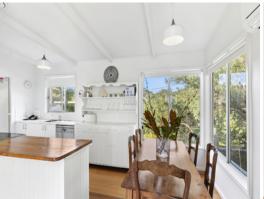

The large modern kitchen has a dishwasher and glass cooktop / oven so time preparing meals is a breeze. The outside brick courtyard oversees stunning views of the wetlands and is great for entertaining and relaxing whilst listening to the crashing waves. There are polished floor boards throughout the house which gives the home that casual beachy feel.