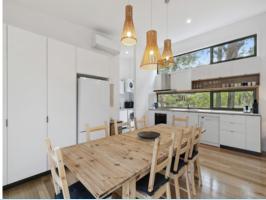

The high ceilings and numerous windows provide natural light and allow for the warmth of the winter sun to permeate through the house.

Rich timber floors and white walls perfectly reflect its bush setting whilst the expansive deck area has its own outdoor fireplace perfect for outdoor living after dark.