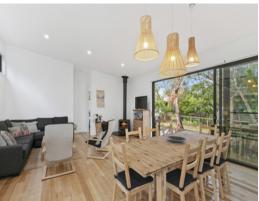

The high ceilings and numerous windows provide natural light and allow for the warmth of the winter sun to permeate through the house.

Rich timber floors and white walls perfectly reflect its bush setting whilst the expansive deck area has its own outdoor fireplace perfect for outdoor living after dark.