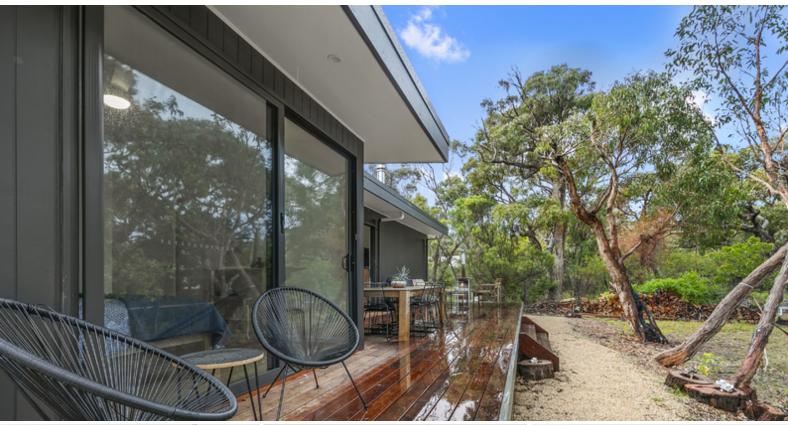

## **BEACHSIDE BOLTHOLE**

Conveniently positioned in a quiet cul de sac on a natural 800sqm flat allotment hidden away on the beach side of the Great Ocean Road.

In a delightful bush setting, the compactness of this architect designed beachside getaway provides intimacy and warmth.

The high ceilings and numerous windows provide natural light and allow for the warmth of the winter sun to permeate through the house.

Rich timber floors and white walls perfectly reflect its bush setting whilst the expansive deck area has its own outdoor fireplace perfect for outdoor living after dark.

Situated an easy walk from beaches, shops, cafes and the iconic Aireys Pub. This unique package is sure to impress and delight

**Price:** \$895,000

 James Worssam
 Ben Jackson

 0418 585 815
 0437 380 706