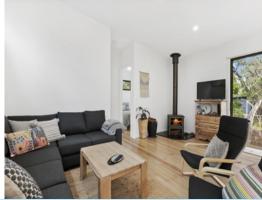

The high ceilings and numerous windows provide natural light and allow for the warmth of the winter sun to permeate through the house.

Rich timber floors and white walls perfectly reflect its bush setting whilst the expansive deck area has its own outdoor fireplace perfect for outdoor living after dark.