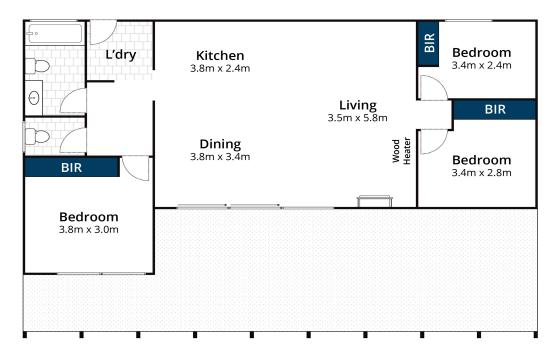

Approx. Area 95m<sup>2</sup>
Whilst **bwrm.com.au** has made every attempt to ensure the accuracy of the floor plan contained here, measurements are approximate and no responsibility is taken for any error, omission, or mis-statement. This plan is for illustrative purposes only