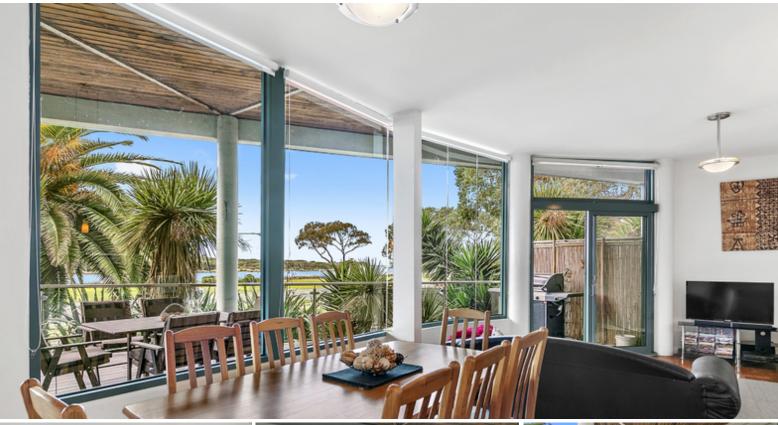

## Carefree Resort Lifestyle!

What a wonderful and unique opportunity to have a slice of resort style living. This fantastic, elevated 2 bedroom apartment is pride of place at the front of the great ocean road resort and is a part of this lovely complex. The enormous windows showcase the river right across the road with an exceptional view right through to where the ocean meets the river, so you can actually see the crashing waves. A large entertaining deck surrounded by garden and palm trees is like having an extra room of the apartment and a perfect place to take in the environment and aspect. The high ceilings throughout give a great feeling of space, particularly from the open plan kitchen, dining and living rooms. The master bedroom also has these grand windows, so can relax and enjoy your coffee, the scenery and see what the weather is going to bring for the day. The abundance of light throughout is a beautiful feature. With prime location offering walking distance to everything, however of course the resort itself has all you could wish for if you fancy having a super relaxing stay. You can easily pop over to have a facial or massage at the spa then head to the restaurant for dinner! This apartment will suit either private use, downsizer or investor looking for holiday accommodation bookings! Additional faaturas includa, sanarata laundry, huilt in war