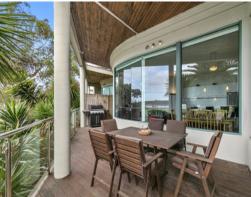

## Carefree Resort Lifestyle!

What a wonderful and unique opportunity to have a slice of resort style living. This fantastic, elevated 2 bedroom apartment is pride of place at the front of the great ocean road resort and is a part of this lovely complex. The enormous windows showcase the river right across the road with an exceptional view right through to where the ocean meets the river, so you can actually see the crashing waves. A large entertaining deck surrounded by garden and palm trees is like having an extra room of the apartment and a perfect place to take in the environment and aspect. The high ceilings throughout give a great feeling of space, particularly from the open plan kitchen, dining and living rooms. The master bedroom also has these grand windows, so can relax and enjoy your coffee, the scenery and see what the weather is going to bring for the day. The abundance of light throughout is a beautiful feature. With prime location offering walking distance to everything, however of course the resort itself has all you could wish for if you fancy having a super relaxing stay. You can easily pop over to have a facial or massage at the spa then head to the restaurant for dinner! This apartment will suit either private use, downsizer or investor looking for holiday accommodation bookings! Additional faaturas includa, sanarata laundry, huilt in war