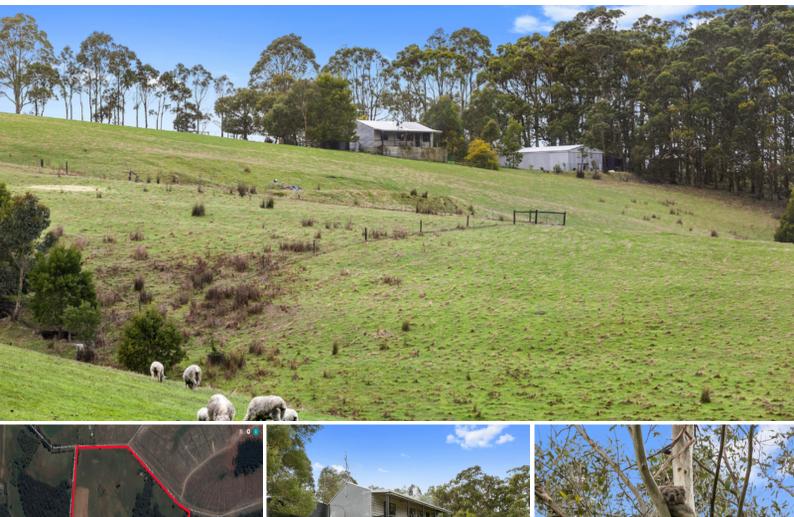

## AT THE TOP OF THE OTWAYS

This 78 acre property at the top of the Otway's is directly inland from Aireys Inlet and Lorne and offers spectacular views over the farmland and forests right back to the ocean.

Sharing a boundary with the Great Otway National Park, you engage with koalas, eagles, echidnas, kangaroos etc, etc, plus the very best of horse riding and bush walking tracks.

One hour forty minutes from Melbourne?.absolute peace and quiet.

There is a very comfortable 3 bedroom cottage and the property is a working farm producing high quality fat lambs.

A genuine sale and a sensible price.

Price:

\$920,000

**Bryan Sanders** 

0408 522 573