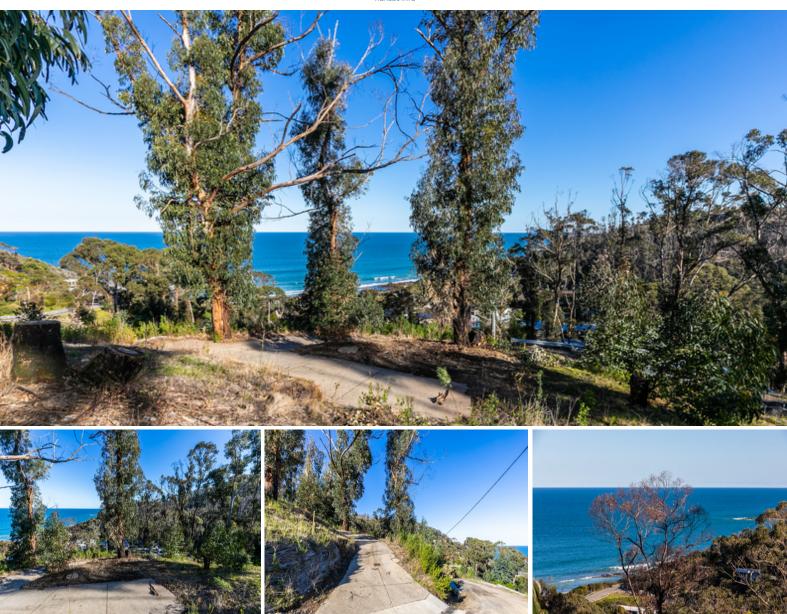

## AN ELEVATED AND PRIVATE VIEW

A nicely proportioned rectangle shaped vacant block (835 sqm) with an 18 metre frontage.

Panoramic ocean and coastline views are enjoyed from the entire site plus a beautiful treed view up the valley to the rear.

It's the second last block in a dead-end court so privacy is assured for ever. The beach is only a 10 minute walk or 90 second drive away. A substantial concrete driveway is in perfect condition and the block is very clear of vegetation making this a prime building allotment STCA.