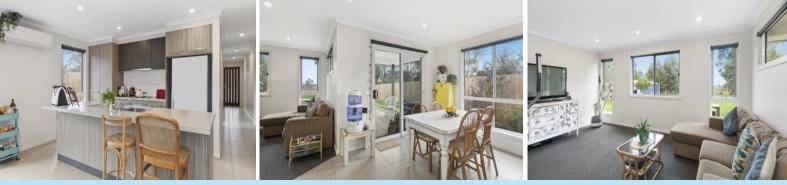

Well appointed, spacious, open plan kitchen, living, dining area opening to outdoor alfresco area. This open plan space also boasts north facing, double glazed windows and reverse cycle heating/cooling.