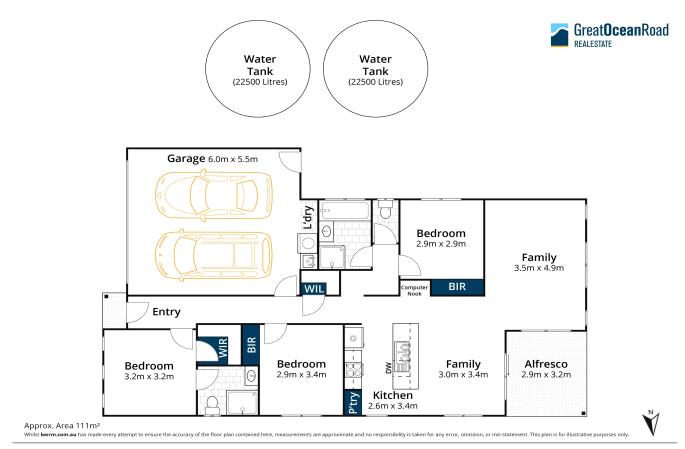

Also featuring double lock up garage with storage space, 2 large water tanks and low maintenance gardens. For the investment savvy, take advantage of the current long-term lease secured currently on the property.

With a total land size of approx. half an acre and the advantage of the property positioned with 2 street frontages, through to Railway Terrace, utilise this extra space for additional shedding or extension of dwelling (STCA).