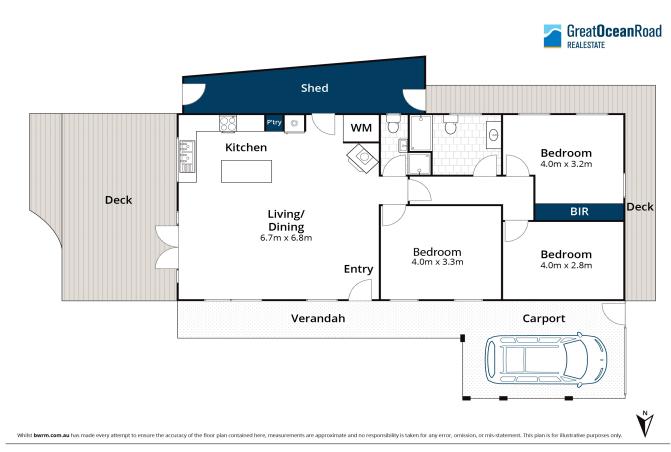

## Pristine with Pretty Outlook!

From the moment you step onto this stunning property, there is an instant feel of peace and relaxation. Pristine in presentation, every single detail has been taken care of for ease of living, whether for permanent or holiday. The cool and modern interior styling will please any person staying, ensuring you will never want to leave, all conveniences and appliances to cater for every occasion. Open up the double glass doors to let the fresh air in, cleverly thought through with multiple under cover alfresco zones for indoor / outdoor living catering to the majority of seasons. This is simply one of the prettiest aspects of Anglesea Golf course you will ever see and you really need to see it to appreciate it. This single level brick house is something of a rarity for Anglesea and anyone wishing to downsize or wanting an entry level home, with not a thing to be done, will appreciate the opportunity to simply just unpack and move in. There are 3 bedrooms with lovely white shutter blinds on the windows, each with a garden view. With an excellent bathroom centrally located to the bedrooms plus an additional second visitors bathroom which is a real plus for any holiday home over the busy times. The real joy of this home is the open plan, living, dining and exquisite kitchen with generous bench enace all-embracing this energial environme