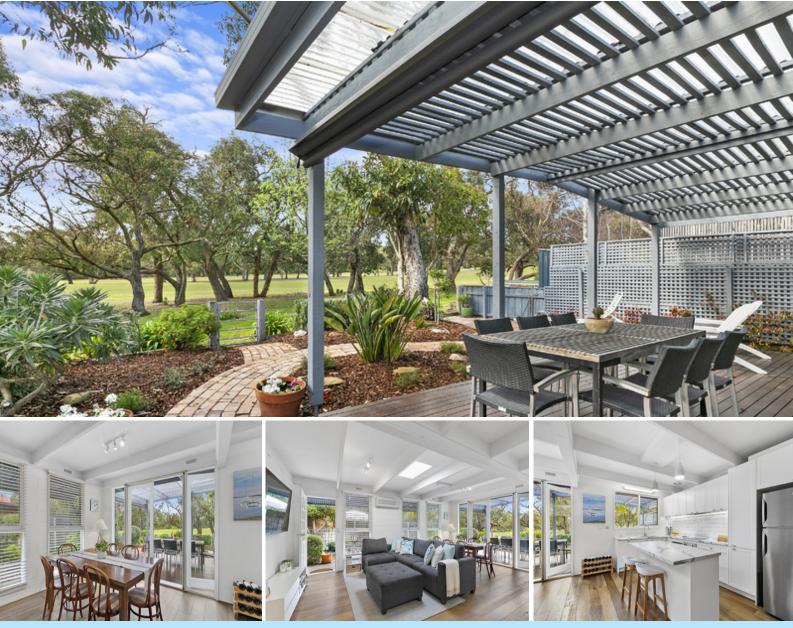

## Pristine with Pretty Outlook!

From the moment you step onto this stunning property, there is an instant feel of peace and relaxation. Pristine in presentation, every single detail has been taken care of for ease of living, whether for permanent or holiday. The cool and modern interior styling will please any person staying, ensuring you will never want to leave, all conveniences and appliances to cater for every occasion. Open up the double glass doors to let the fresh air in, cleverly thought through with multiple under cover alfresco zones for indoor / outdoor living catering to the majority of seasons. This is simply one of the prettiest aspects of Anglesea Golf course you will ever see and you really need to see it to appreciate it. This single level brick house is something of a rarity for Anglesea and anyone wishing to downsize or wanting an entry level home, with not a thing to be done, will appreciate the opportunity to simply just unpack and move in. There are 3 bedrooms with lovely white shutter blinds on the windows, each with a garden view. With an excellent bathroom centrally located to the bedrooms plus an additional second visitors bathroom which is a real plus for any holiday home over the busy times. The real joy of this home is the open plan, living, dining and exquisite kitchen with generous bench enace all-embracing this energial environme