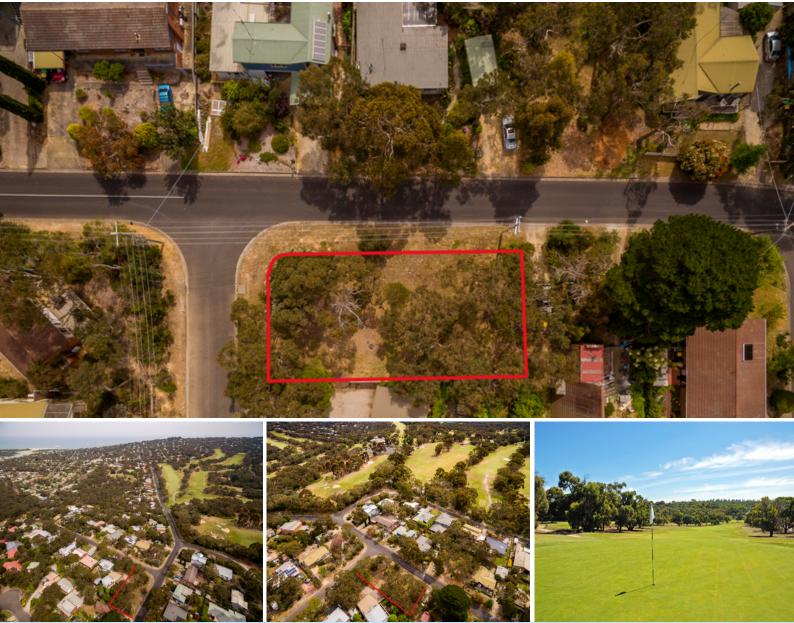

## THE BLOCK

With very few land sites available in all of Anglesea, here is a great opportunity to build your own beach house just the way you want it to be. The orientation of the block ensures lovely north facing sunshine and warmth in your prospective living spaces. Located right on the corner of Russell Avenue and Fraser Avenue, this brilliant position has access to the walking & riding track located on the street. This picturesque pathway leads down to the river, offering options to head into the shops, Coogoorah park, beach & national park. The golf course is of course just across the road, so handy if you are an avid golfer or enjoy the clubhouse facilities. This valuable site is a fantastic investment for the future and a new home will be highly sought after for anyone wishing to do the hard work for someone else to enjoy! Land Size approx. 664 sqm