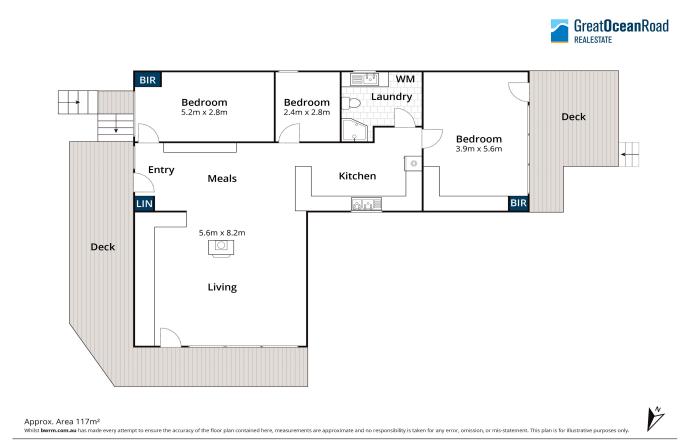

The 3 bedroom, 1 bathroom unique design captures natural light all year round and a view from every room.

It's also very low maintenance with ample storage under the house. This home is in immaculate condition.

Features include slate floors, wood fire heating, electric cooling, large ceiling to floor windows, wrap around decking, easy vehicle and pedestrian access into the property.

Importantly the front east facing deck has ocean views and the beach/store are an easy walk away.