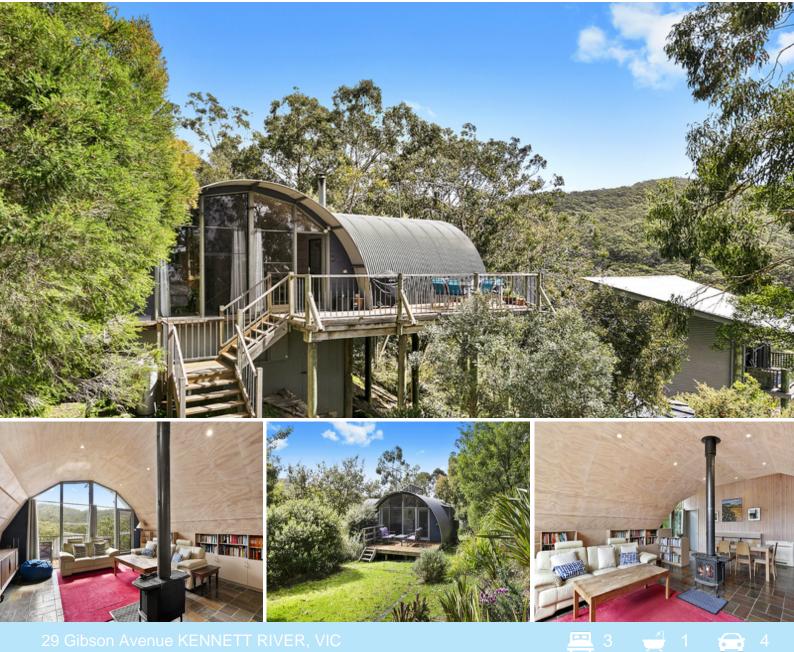

## UNIQUE & PRIVATE!

?Mouzel' is positioned in one of Kennett River's most popular streets, sited on a beautiful, relatively flat 1000 sqm parcel of land and backing onto Otway National Park.

Privacy and daily interaction with native birdlife/wildlife make this setting special.

The 3 bedroom, 1 bathroom unique design captures natural light all year round and a view from every room.

It's also very low maintenance with ample storage under the house. This home is in immaculate condition.

Features include slate floors, wood fire heating, electric cooling, large ceiling to floor windows, wrap around decking, easy vehicle and pedestrian access into the property.

Importantly the front east facing deck has ocean views and the beach/store are an easy walk away.