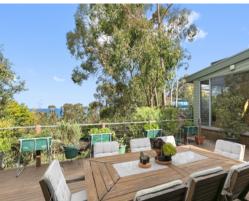

## WHERE ALL IS REVEALED!

Spacious, private and charming, this house is flooded with natural light through high quality framed windows including louvers for ventilation and has quality jarrah polished floorboards throughout. The house boasts three double bedrooms, one with pretty private courtyard and another spacious enough to provide additional sunny sitting area. The large family size bathroom includes a double spa and walk in shower. Separate toilet. An additional bathroom/laundry provides another shower and toilet. The open kitchen/dining/ living zone combines indoor living with private outdoor entertaining on a large deck with the ocean in full view.