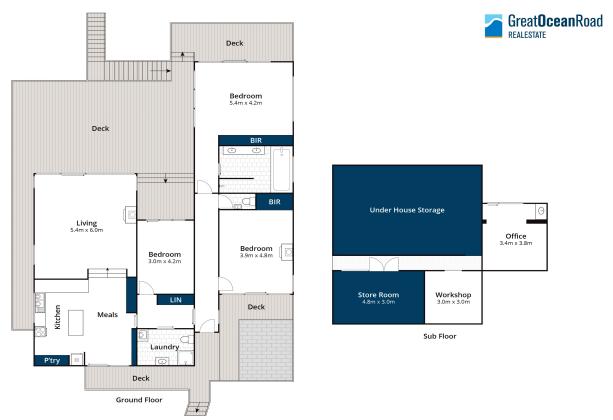

## WHERE ALL IS REVEALED!

Spacious, private and charming, this house is flooded with natural light through high quality framed windows including louvers for ventilation and has quality jarrah polished floorboards throughout. The house boasts three double bedrooms, one with pretty private courtyard and another spacious enough to provide additional sunny sitting area. The large family size bathroom includes a double spa and walk in shower. Separate toilet. An additional bathroom/laundry provides another shower and toilet. The open kitchen/dining/ living zone combines indoor living with private outdoor entertaining on a large deck with the ocean in full view.

**Price:** \$1,100,000

Ian Stewart

**Tyrone Provan** 

0418 522 571

0405 124 799

Whilst bwrm.com.au has made every attempt to ensure the accuracy of the floor plan contained here, measurements are approximate and no responsibility is taken for any error, omission, or mis-statement. This plan is for illustrative purposes only.