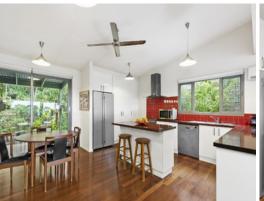

## WHERE ALL IS REVEALED!

Spacious, private and charming, this house is flooded with natural light through high quality framed windows including louvers for ventilation and has quality jarrah polished floorboards throughout. The house boasts three double bedrooms, one with pretty private courtyard and another spacious enough to provide additional sunny sitting area. The large family size bathroom includes a double spa and walk in shower. Separate toilet. An additional bathroom/laundry provides another shower and toilet. The open kitchen/dining/ living zone combines indoor living with private outdoor entertaining on a large deck with the ocean in full view.