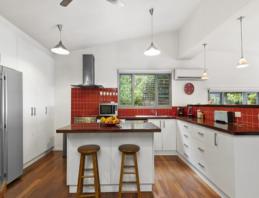

## WHERE ALL IS REVEALED!

Spacious, private and charming, this house is flooded with natural light through high quality framed windows including louvers for ventilation and has quality jarrah polished floorboards throughout. The house boasts three double bedrooms, one with pretty private courtyard and another spacious enough to provide additional sunny sitting area. The large family size bathroom includes a double spa and walk in shower. Separate toilet. An additional bathroom/laundry provides another shower and toilet. The open kitchen/dining/ living zone combines indoor living with private outdoor entertaining on a large deck with the ocean in full view.