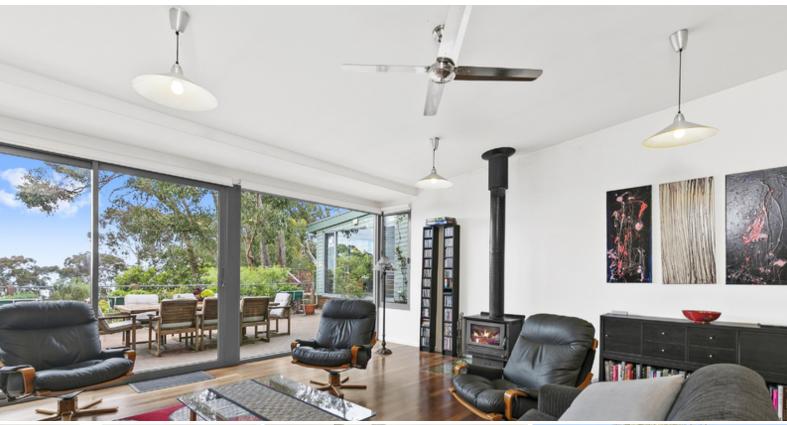

## WHERE ALL IS REVEALED!

Spacious, private and charming, this house is flooded with natural light through high quality framed windows including louvers for ventilation and has quality jarrah polished floorboards throughout. The house boasts three double bedrooms, one with pretty private courtyard and another spacious enough to provide additional sunny sitting area. The large family size bathroom includes a double spa and walk in shower. Separate toilet. An additional bathroom/laundry provides another shower and toilet. The open kitchen/dining/ living zone combines indoor living with private outdoor entertaining on a large deck with the ocean in full view.