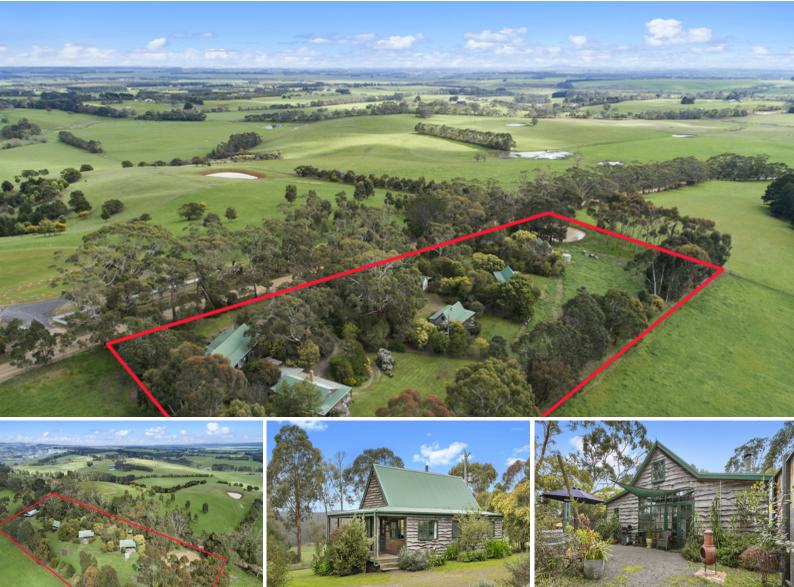

## PENNYROYAL FARM COTTAGES

Located within the tranquil Pennyroyal Valley amid a pristine country environment is the Freehold of 'Pennyroyal Farm cottages'. This family run business boasts 6 character filled timber cottages, strategically positioned for absolute privacy and capturing the rural vision.

The purpose designed cottages comprise of 3 x 3 bedroom, 2 x 2 bedroom and 1 x 1 bedroom, ideal for large families, romantic getaways, social groups or school camps. Features of the cottages include Outdoor hot tub, wood fires, spacious living areas and large decks.

Sited on a picturesque and landscaped 4 acres (approx.) amongst established native plantings, dam, with all cottages full fenced to enjoy the company of your four-legged friends.

Flexible on-site or off-site management options, strong forward return clientele, the property is being sold on a walk in ? walk out basis.