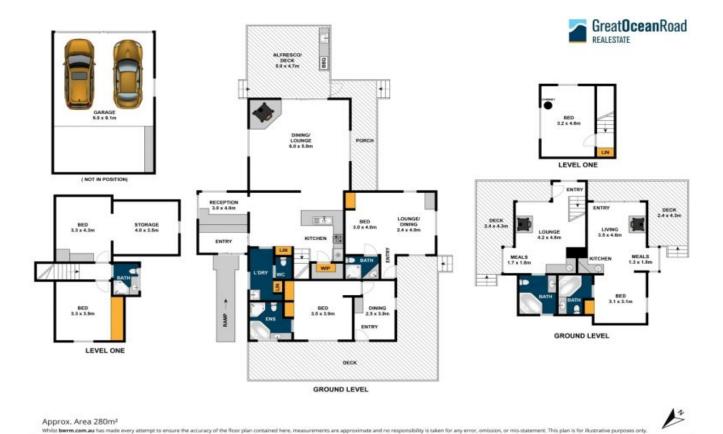

225 Blue Johanna Road Johanna, VIC

6

## BLUE JOHANNA COTTAGES- A PATCH OF PARADISE

Nestled on the south side of the Otways, this unique accommodation property, overlooking Cape Otway and the magnificent Southern Ocean is situated just a 5 km drive (288 metres above sea level) from stunning Johanna Beach.

Offering a total sea change for those seeking their own little patch of paradise, Blue Johanna Cottages is the perfect opportunity to embark into your own small business venture. Amazing gardens and lawns are home to a huge variety of birdlife, situated on 12 acres of rolling hills and ferny gullies. Peace and tranquility at its best, with frogs and stars to enchant you at night!