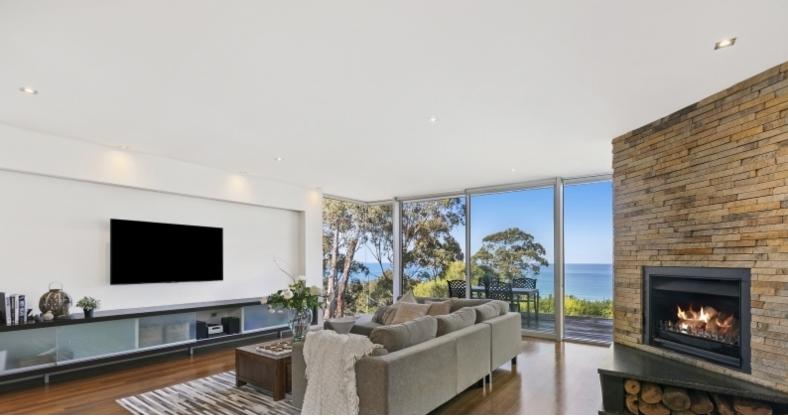

The property oozes sophistication, privacy and class. Direct street entry to the open plan living level boasts a well- proportioned, sleek kitchen featuring stone bench tops, island bench and European stainless-steel appliances. The dining zone also continues relaxed living, framed by a corner feature open fire place.

Floor to ceiling wrap-around windows expand the front of the property, opening to the outdoor entertainer's deck, taking in the surrounds of Loutitt Bay and Aireys Inlet Lighthouse blended through the natural Eucalypts, so special to Lorne.