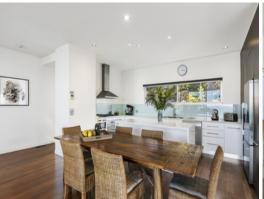

The property oozes sophistication, privacy and class. Direct street entry to the open plan living level boasts a well- proportioned, sleek kitchen featuring stone bench tops, island bench and European stainless-steel appliances. The dining zone also continues relaxed living, framed by a corner feature open fire place.