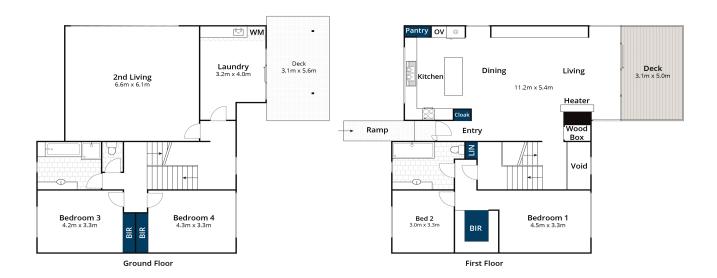

25 Toorak Terrace LORNE VIC

4

2

**Price:** \$1,395,000

**Karen Stribling** 

Ian Stewart

0439 650 838

0418 522 571

whilst bwrm.com.au has made every attempt to ensure the accuracy of the floor plan contained here, measurements are approximate and no responsibility is taken for any error, omission, or mis-statement. This plan is for illustrative purposes only.

## 25 Toorak Terrace, Lorne