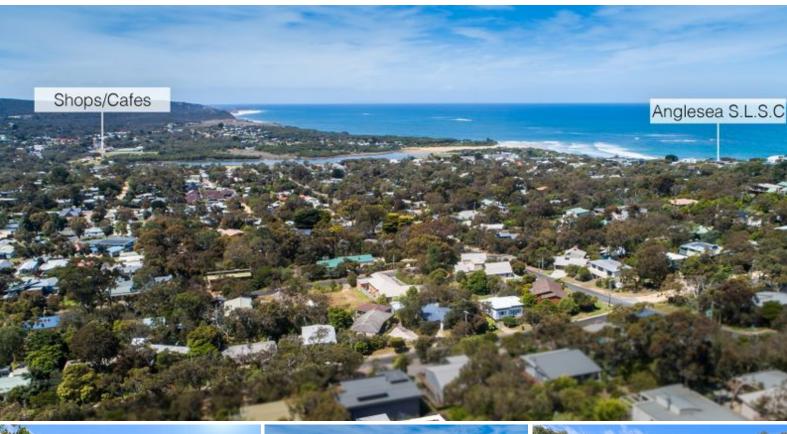

## **CLEAR VIEW!**

There is no doubt this potential new build site will deliver a clear view for the future, embracing the lush green trees and coastline through to Point Addis. A beautiful piece of land of approx. 809sqm allows for a substantial sized home to be constructed (STCA) that can capitalise on this picturesque landscape and stunning environment. Charles Street is highly regarded due to the close proximity to all you need for relaxing and enjoying the coast, including golf course, beach, river, shops and all amenities. The existing home was built in the 1940s and has seen family and visitors cherish their stays here. Whilst its stood the test of time and weathered many seasons, its time is coming to an end, however still very much capable of hosting new guests until such time as plans and permits are approved for the next generation home on this stunning site.