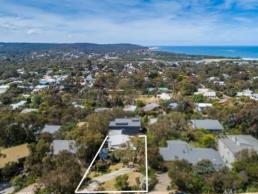

## **CLEAR VIEW!**

There is no doubt this potential new build site will deliver a clear view for the future, embracing the lush green trees and coastline through to Point Addis. A beautiful piece of land of approx. 809sqm allows for a substantial sized home to be constructed (STCA) that can capitalise on this picturesque landscape and stunning environment. Charles Street is highly regarded due to the close proximity to all you need for relaxing and enjoying the coast, including golf course, beach, river, shops and all amenities. The existing home was built in the 1940s and has seen family and visitors cherish their stays here. Whilst its stood the test of time and weathered many seasons, its time is coming to an end, however still very much capable of hosting new guests until such time as plans and permits are approved for the next generation home on this stunning site.