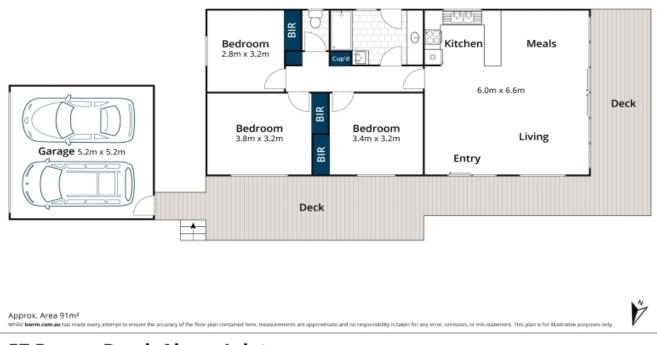

Taking in the views the living/kitchen/dining area is open plan. The three double bedrooms all have built in robes. The bathroom/laundry is combined plus a separate toilet.

Price:

\$845,000

James Worssam 0418 585 815 **Ben Jackson** 0437 380 706