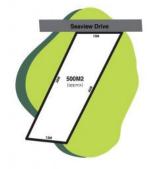

## LOCATION, SPACE & LIVABILITY

Located in a fantastic location on the popular Seaview drive this residential allotment of 500m2 has a good vibe.

Potential for ocean views from a second storey property looking across the reserve, and a feeling of space that will never be built out. Great for permanent living or future beach side holiday home use this as your blank canvas.

A few key points are No easement on the title underground power opposite a large recreation reserve approx 540 m walk to the beach approx 1.5 km to the town centre

What are you waiting for START BUILDING TODAY.