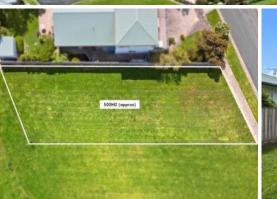

## LOCATION, SPACE & LIVABILITY

Located in a fantastic location on the popular Seaview drive this residential allotment of 500m2 has a good vibe.

Potential for ocean views from a second storey property looking across the reserve, and a feeling of space that will never be built out. Great for permanent living or future beach side holiday home use this as your blank canvas.

A few key points are No easement on the title underground power opposite a large recreation reserve approx 540 m walk to the beach approx 1.5 km to the town centre

What are you waiting for START BUILDING TODAY.