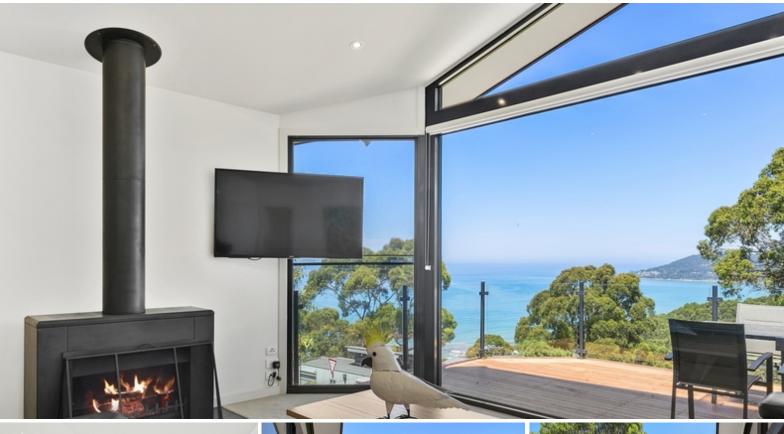

## SKYLINE'S BEST VIEW LINE

A residence of enormous proportions on a large elevated corner allotment with spectacular ocean, coastal and bushland views from almost every room.

The wow factor hits you the moment you reach the upper level from the space of the kitchen/living/dining to view lines that can never be built out.

Featuring five spacious bedrooms, dual bathrooms and second large living space.

Spacious elevated outdoor decks provide further viewing options and an outdoor dining area with the spectacular panorama in full view. Open fire, split system heating/cooling, lock up garage - this home offers all and more.