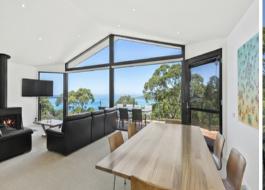

## SKYLINE'S BEST VIEW LINE

A residence of enormous proportions on a large elevated corner allotment with spectacular ocean, coastal and bushland views from almost every room.

The wow factor hits you the moment you reach the upper level from the space of the kitchen/living/dining to view lines that can never be built out.

Featuring five spacious bedrooms, dual bathrooms and second large living space.

Spacious elevated outdoor decks provide further viewing options and an outdoor dining area with the spectacular panorama in full view. Open fire, split system heating/cooling, lock up garage - this home offers all and more.