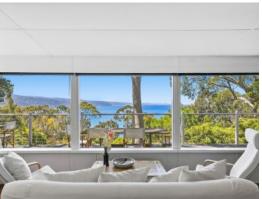

## "MONGHYR" A CHARLES STREET CHARMER

A quintessential much loved Lorne beach house in the form of a double storey weatherboard residence. Comprising 2 bedrooms, 1 bathroom upstairs and a large open plan kitchen dining lounge area taking in one of the best views from this highly sought locale. Downstairs is a fully self-contained 2 bedroom unit, ideal to park the teenagers or extended family. Opportunity to utilise the large land parcel of 1150 sqm (Approx.), renovate/extend the existing family home or make your mark and build a premium residence that captures one of Lorne's biggest water and coastal views.