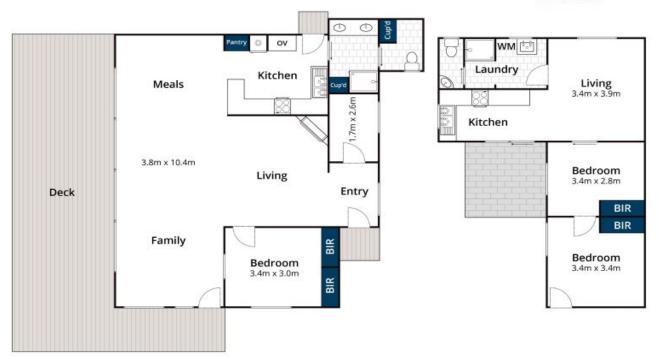

## "MONGHYR" A CHARLES STREET CHARMER

A quintessential much loved Lorne beach house in the form of a double storey weatherboard residence. Comprising 2 bedrooms, 1 bathroom upstairs and a large open plan kitchen dining lounge area taking in one of the best views from this highly sought locale. Downstairs is a fully self-contained 2 bedroom unit, ideal to park the teenagers or extended family. Opportunity to utilise the large land parcel of 1150 sqm (Approx.), renovate/extend the existing family home or make your mark and build a premium residence that captures one of Lorne's biggest water and coastal views.

## 45 Charles Street, Lorne