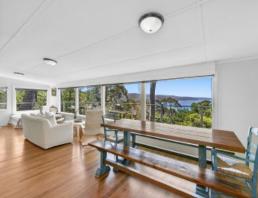

## "MONGHYR" A CHARLES STREET CHARMER

A quintessential much loved Lorne beach house in the form of a double storey weatherboard residence. Comprising 2 bedrooms, 1 bathroom upstairs and a large open plan kitchen dining lounge area taking in one of the best views from this highly sought locale. Downstairs is a fully self-contained 2 bedroom unit, ideal to park the teenagers or extended family. Opportunity to utilise the large land parcel of 1150 sqm (Approx.), renovate/extend the existing family home or make your mark and build a premium residence that captures one of Lorne's biggest water and coastal views.