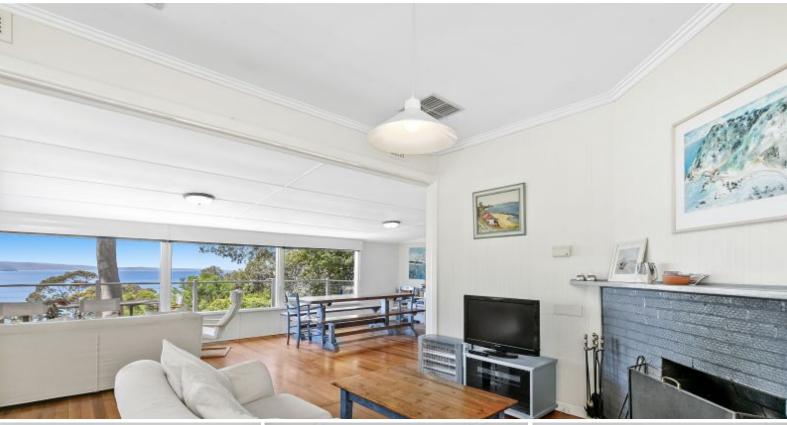

## "MONGHYR" A CHARLES STREET CHARMER

A quintessential much loved Lorne beach house in the form of a double storey weatherboard residence. Comprising 2 bedrooms, 1 bathroom upstairs and a large open plan kitchen dining lounge area taking in one of the best views from this highly sought locale. Downstairs is a fully self-contained 2 bedroom unit, ideal to park the teenagers or extended family. Opportunity to utilise the large land parcel of 1150 sqm (Approx.), renovate/extend the existing family home or make your mark and build a premium residence that captures one of Lorne's biggest water and coastal views.