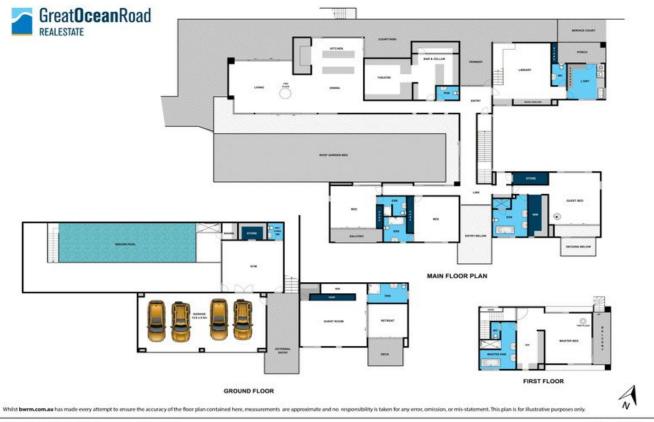

Perched on a dramatic hillside a short drive from the exclusive beachside town of Lorne, on Victorias famous Great Ocean Road, every detail in this 1000 square metre home has been meticulously planned and crafted over three open-plan levels.