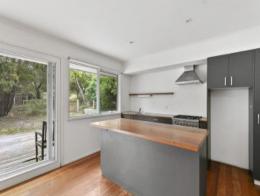

Comprising a renovated, single storey weatherboard house with two generous bedrooms, an open plan living/kitchen/dining area with original timber floor and a cosy Nectre wood heater for those chilly winter nights. The kitchen has rich timber benchtops and a stainless steel live gas oven/stove.