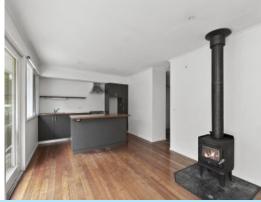

Comprising a renovated, single storey weatherboard house with two generous bedrooms, an open plan living/kitchen/dining area with original timber floor and a cosy Nectre wood heater for those chilly winter nights. The kitchen has rich timber benchtops and a stainless steel live gas oven/stove.