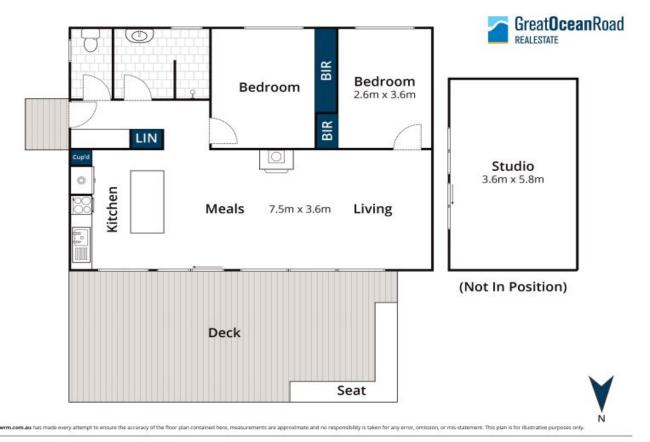

Comprising a renovated, single storey weatherboard house with two generous bedrooms, an open plan living/kitchen/dining area with original timber floor and a cosy Nectre wood heater for those chilly winter nights. The kitchen has rich timber benchtops and a stainless steel live gas oven/stove.