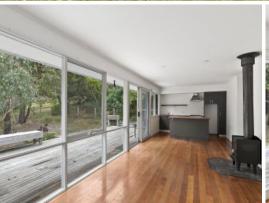

Comprising a renovated, single storey weatherboard house with two generous bedrooms, an open plan living/kitchen/dining area with original timber floor and a cosy Nectre wood heater for those chilly winter nights. The kitchen has rich timber benchtops and a stainless steel live gas oven/stove.