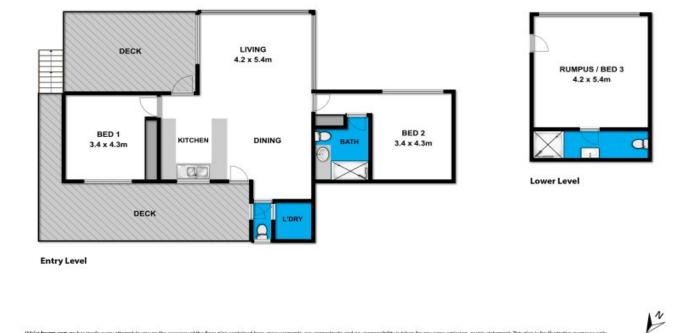

This unique property exudes a warmth typical of a more original beach house full of memories of family holidays by the sea.

Accommodation comprises two bedrooms upstairs (main with ensuite) as well as a large bunkroom/third bedroom downstairs. The living/kitchen/dining area is open plan and the floor to ceiling windows allow for one to enjoy the stunning views from all parts of the living area. Price:

\$1,850,000

James Worssam 0418 585 815 **Ben Jackson** 0437 380 706

 $\mathbf{b}$ 

Whilst burm.com.au has made every attempt to ensure the accuracy of the floor plan contained here, measurements are approximate and no responsibility is taken for any error, ormission, or mis-statement. This plan is for illustrative purposes only