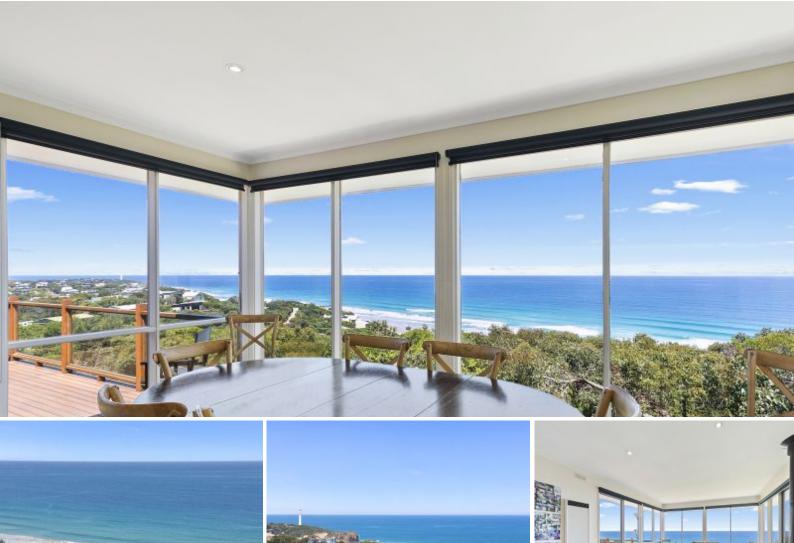

## STUNNING VIEWS, UNINTERRUPTED

Boasting breathtaking views of waves breaking on the sand and stretching past the lighthouse to the east and Lorne to the west.

Being set on the exclusive southern side of Yandanah Road means that the views are uninterrupted by unsightly power lines or power poles.

This unique property exudes a warmth typical of a more original beach house full of memories of family holidays by the sea.

Accommodation comprises two bedrooms upstairs (main with ensuite) as well as a large bunkroom/third bedroom downstairs. The living/kitchen/dining area is open plan and the floor to ceiling windows allow for one to enjoy the stunning views from all parts of the living area. Price: