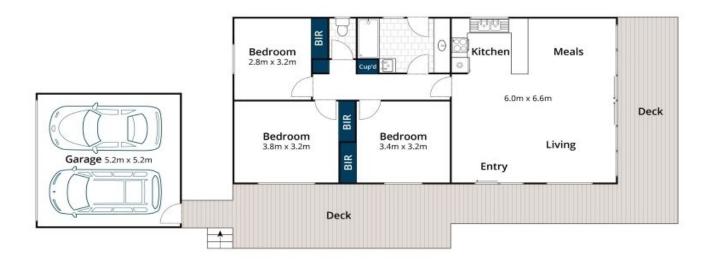

Taking in the views the living/kitchen/dining area is open plan. The three double bedrooms all have built in robes. The bathroom/laundry is combined plus a separate toilet.

**Price:** \$815,000

**James Worssam** 

0418 585 815

Approx. Area 91m<sup>2</sup>
White twern.com.au has made every attempt to ensure the accuracy of the floor plan contained here, measurements are approximate and no responsibility is taken for any error, omission, or mis-statement. This plan is for illustrative purposes only.