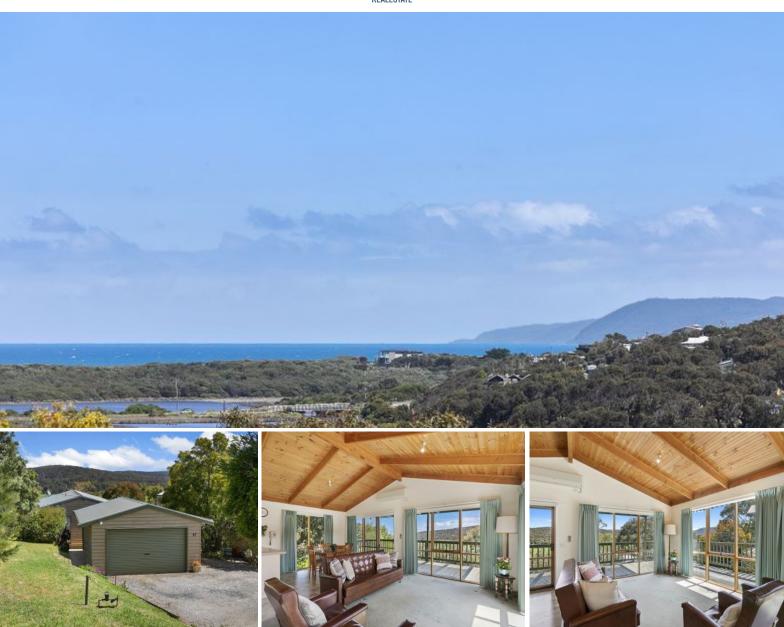

## **OCEAN AND VALLEY VIEWS**

Centrally located and within walking distance of all Aireys Inlet has to offer. This three bedroom cedar house possesses fantastic views across the Painkalac Valley and ocean views to Lorne and Separation Creek on a clear day.

All set on one level, the house has a terrific sunny northerly aspect with a large north facing outdoor deck area.

There is also scope to add underneath or even to possibly go up (STSA) for extra rooms and extra views.

Taking in the views the living/kitchen/dining area is open plan. The three double bedrooms all have built in robes. The bathroom/laundry is combined plus a separate toilet.

**Price:** \$815,000

**James Worssam** 