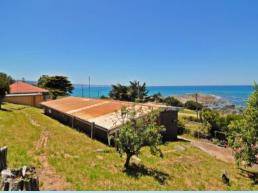

## FRONT ROW WITH PLANS AND PERMITS APPROVED!

A truly remarkable opportunity to purchase an absolute front row landmark Lorne property with 180 degree views which can never be built out. Positioned directly opposite "Shelleys Beach" this unsurpassed allotment of 680 sqm with a wide frontage and existing 2 bedroom house comes with shire approved plans of an architect designed home, comprising 4 bedrooms, 3 bathrooms, multiple living zones, pool and elevator, upon completion it will be of a calibre to challenge any trophy home.