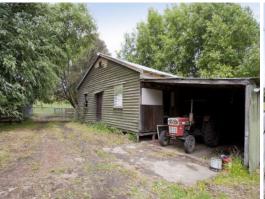

In the heart of the districts most productive year-round carrying country whist enjoying excellent rainfall and abundance of water storage. Fencing is excellent.

Take your pick to purchase as whole or alternatively Lot 1 consisting two titles of approximately 50 acres including the three bedroom farmhouse in need of T.L.C and associated shedding, three dams and direct road access to both titles with almost two kilometres of rich productive flats - \$650,000 or Lot 2 of approximately 100 acres, prestige home site, multiple plantations with three large dams and expansive road frontage - \$800,000