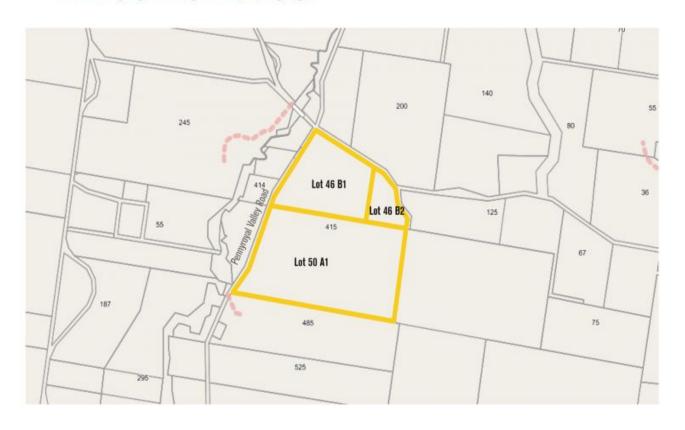

415 Pennyroyal Valley Road Pennyroyal, VIC

3

## "AQUILA" ? PRESENTING MULTIPLE OPPORTUNITY

Superbly sited in the picturesque Pennyroyal Valley the unique offering of 60.94 ha (150 acres) consisting of three separate titles is a once in a lifetime.

In the heart of the districts most productive year-round carrying country whist enjoying excellent rainfall and abundance of water storage. Fencing is excellent.

Take your pick to purchase as whole or alternatively Lot 1 consisting two titles of approximately 50 acres including the three bedroom farmhouse in need of T.L.C and associated shedding, three dams and direct road access to both titles with almost two kilometres of rich productive flats - \$650,000 or Lot 2 of approximately 100 acres, prestige home site, multiple plantations with three large dams and expansive road frontage - \$800,000