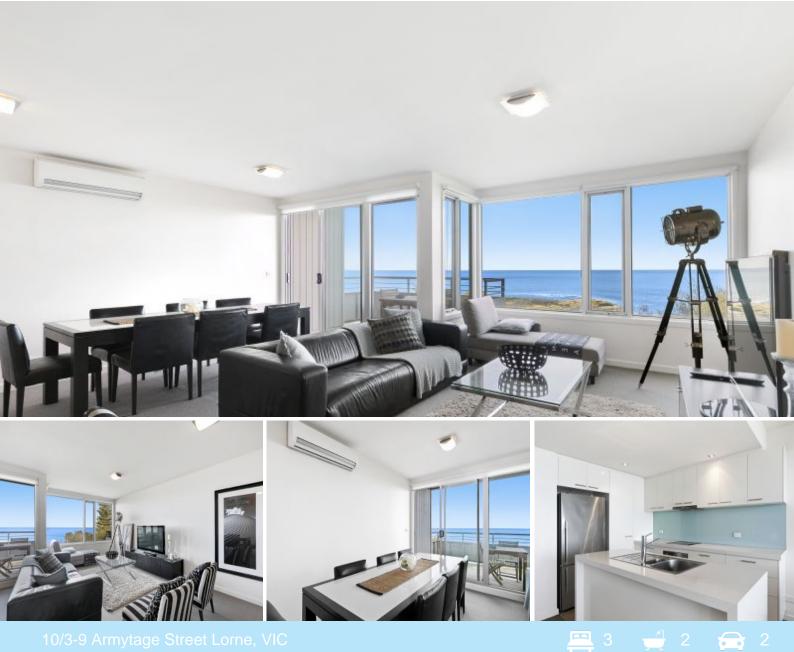

## MODERN, SPACIOUS, BEACH SIDE LIVING

Located in the south end of the boutique apartment complex, Point Grey. Modern and family sized, double storey beach villa. The Upper level boasts a generous, light filled and modern open plan kitchen, living/dining space opening to outdoor deck, capturing a fabulous north, east ocean and coast vista.

With its own private separate entrance, the lower level is well designed with 3 large bedrooms, 2 bathrooms (master with ensuite) and a second living space perfect as a 4th bedroom or teenager's retreat. This multi living space opens to a large, private outdoor entertaining area, also taking in a peaceful north facing ocean view.