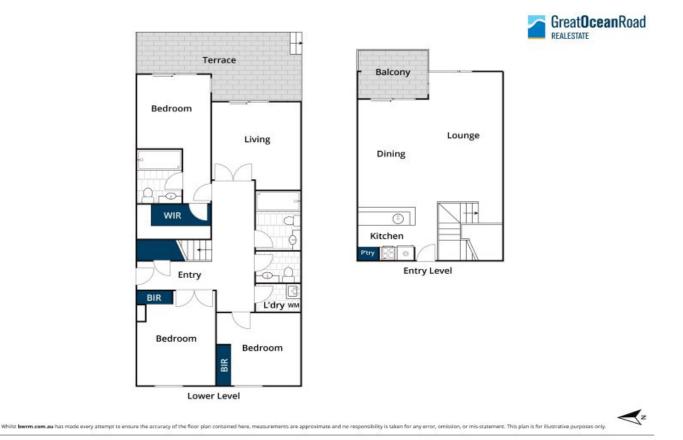

## MODERN, SPACIOUS, BEACH SIDE LIVING

Located in the south end of the boutique apartment complex, Point Grey. Modern and family sized, double storey beach villa. The Upper level boasts a generous, light filled and modern open plan kitchen, living/dining space opening to outdoor deck, capturing a fabulous north, east ocean and coast vista.

With its own private separate entrance, the lower level is well designed with 3 large bedrooms, 2 bathrooms (master with ensuite) and a second living space perfect as a 4th bedroom or teenager's retreat. This multi living space opens to a large, private outdoor entertaining area, also taking in a peaceful north facing ocean view.

With lift access from the secure underground car park straight to each of the two generous villa levels, large lock up storage and only a short, easy stroll to Lorne's main street or Point Grey precinct.