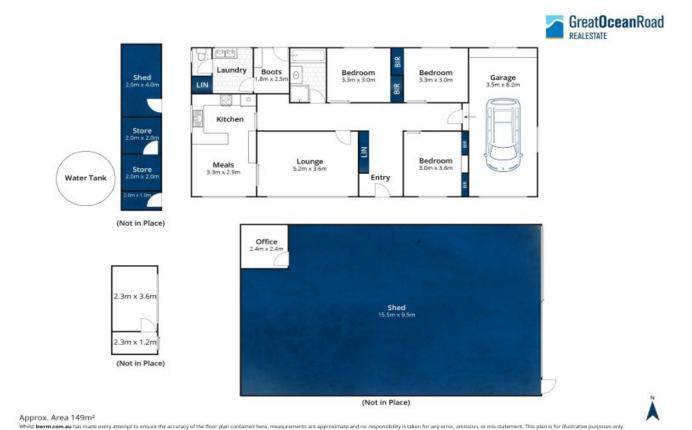

This 3 bedroom brick veneer home, set on 1 acre is immaculately presented for its era. Maximizing its fabulous position the single level home and living spaces capture the breathtaking views. Also offering ample outbuildings including a large 30x50x10ft high shed.