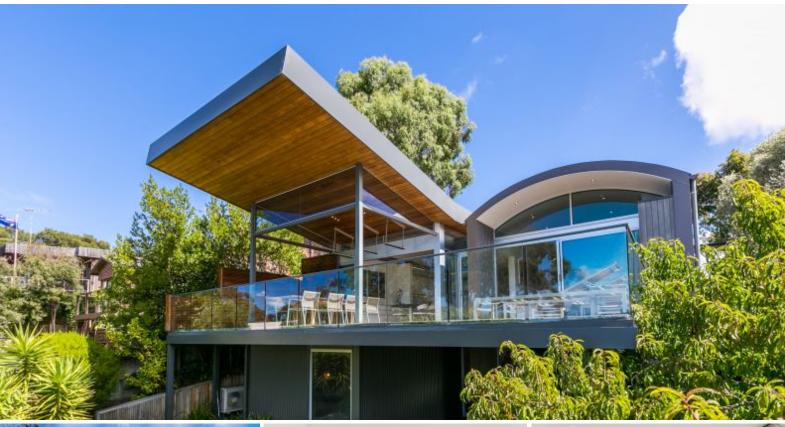

29 George Street Lorne, VIC

## A HOME THAT WILL TAKE YOUR BREATH AWAY

Stunning Daryl Pelchin designed luxury residence where the uninterrupted coastal view is as striking as the home itself. Precisely constructed by G.D Constructions of Lorne, the quality of fittings and finish are of the highest calibre.

Upon entry you are immediately immersed in the aura that is provided by arguably one of the best views in Lorne. The natural light and high ceilings provide a year-round ambience seldom felt. While clever design ensures principal living on the entry level with master suite, zoned living dining, kitchen complete with stone benchtops and Miele appliances plus spacious butler's pantry all opening onto north facing elevated semi-covered expansive deck.