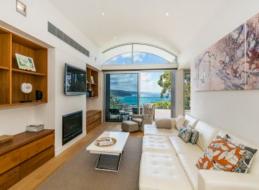

Upon entry you are immediately immersed in the aura that is provided by arguably one of the best views in Lorne. The natural light and high ceilings provide a year-round ambience seldom felt. While clever design ensures principal living on the entry level with master suite, zoned living dining, kitchen complete with stone benchtops and Miele appliances plus spacious butler's pantry all opening onto north facing elevated semi-covered expansive deck.