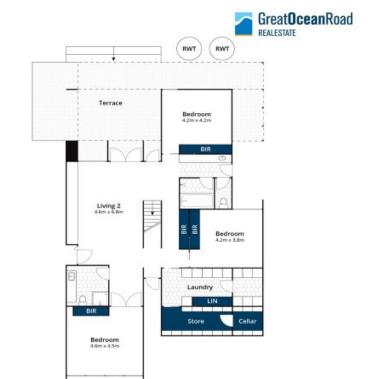

## 29 George Street, Lorne

Living 1 4.6m x 5.8m

Bedroom 4.6m × 5.0m

First Floor