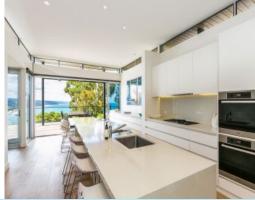

Upon entry you are immediately immersed in the aura that is provided by arguably one of the best views in Lorne. The natural light and high ceilings provide a year-round ambience seldom felt. While clever design ensures principal living on the entry level with master suite, zoned living dining, kitchen complete with stone benchtops and Miele appliances plus spacious butler's pantry all opening onto north facing elevated semi-covered expansive deck.