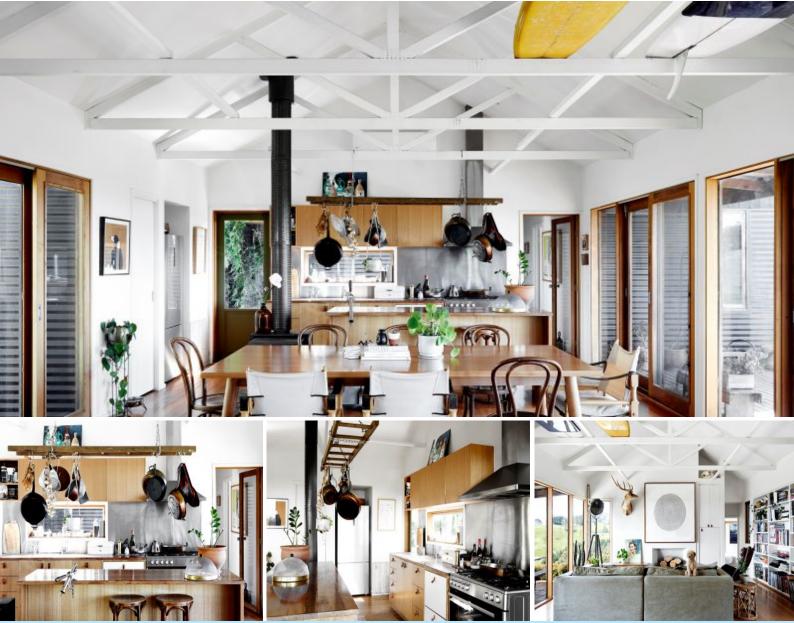

## **OTWAY HINTERLANDS**

Imagine looking over rolling hills for days without a person in sight. Just trees, valleys, vast tracts of verdant farmland and forest. You can sit and take in the view in front of the open fire, while enjoying a glass of pinot noir from your own vines; or you can take in the view whilst you tinker in the kitchen.

A mere 100-minute drive from Melbourne this tranquil country escape offers space, panoramic views of the undulating hills and distant ranges, access to the Otway Harvest Trail and close proximity to the many fantastic wineries in the surrounding region. With Lorne & the Great Ocean Road on your back doorstep and many fabulous restaurants including Brae within a 10-minute drive, this property really makes for the perfect weekender or an idyllic home, if like most you decide you simply can't leave.