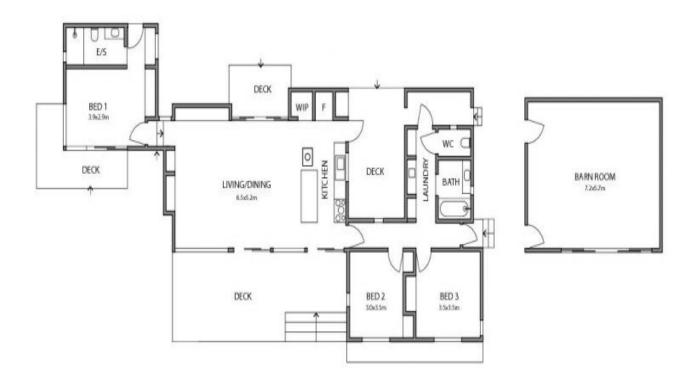

## **OTWAY HINTERLANDS**

Imagine looking over rolling hills for days without a person in sight. Just trees, valleys, vast tracts of verdant farmland and forest. You can sit and take in the view in front of the open fire, while enjoying a glass of pinot noir from your own vines; or you can take in the view whilst you tinker in the kitchen.

A mere 100-minute drive from Melbourne this tranquil country escape offers space, panoramic views of the undulating hills and distant ranges, access to the Otway Harvest Trail and close proximity to the many fantastic wineries in the surrounding region. With Lorne & the Great Ocean Road on your back doorstep and many fabulous restaurants including Brae within a 10-minute drive, this property really makes for the perfect weekender or an idyllic home, if like most you decide you simply can't leave.