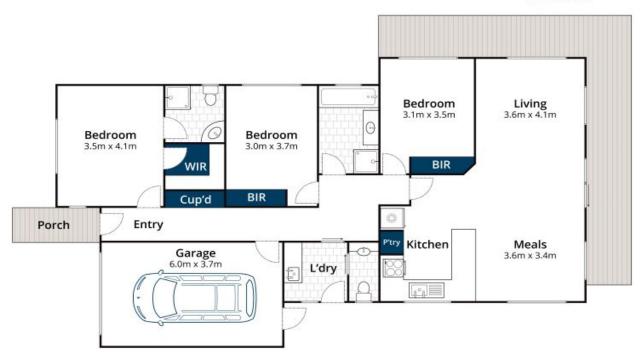

## TRANQUIL LIVING

An impressive low maintenance 3-bedroom home that is immaculately presented and has been beautifully maintained and cared for. If you're looking for a house with positive energy, an abundance of light and designed for casual conversations then this property will have you wanting to move straight in and enjoy. The floor plan has been designed well with natural flow, with the bedrooms at the front of the house and hallway that leads down to the open plan kitchen, lounge and dining all with windows and doors to the outside east / north facing entertaining space. The courtyard is decked with a surrounding lovely garden that is just enough foliage for decoration but won't have you spending hours attending to it. Great for those summer night BBQ's sitting outside catching ups with friends & family. The kitchen is a generously sized with large bench tops that can be used for easy dining or cooking up a feast on the excellent appliances plus there is plenty of storage cupboards. The master bedroom has an ensuite and walk in robe, the other 2 generous sized bedrooms have built in robes. There is separate laundry, bathroom with bath, powder room. Other features include: security camera doorbell, reverse cycle air-conditioning, wall heaters in every bedroom, polished floorboards, water tank cinale lock un aarane & off-street narking An

**Price:** \$710,000

Sharlene Day

Sharlene Day

03 5263 2214

Affilist berm.com.au has made every attempt to ensure the accuracy of the floor plan contained here, measurements are approximate and no responsibility is taken for any error, omission, or mis-statement. This plan is for illustrative purposes on