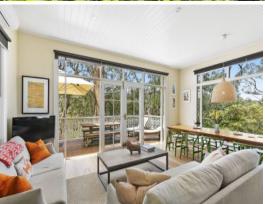

Panoramic ocean views are enjoyed throughout the property and the picturesque rapids below create a lovely peaceful ambience.

Euro S/S appliances, blackbutt timber flooring and Caesar stone benches set the standard throughout. Three large living zones provide brilliant separation for guests staying or for larger families.

Decking and an undercover veranda provide a functional outdoor living experience whilst hydronic heating, wood fire and a split system provide comfort when indoors.

**Price:** \$1,800,000

**Michael Coutts** 