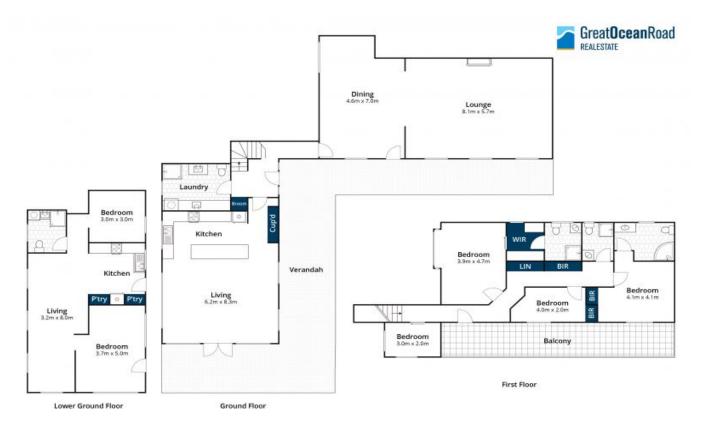

A Victorian styled residence featuring 5 bedrooms, plus study, spacious living zones, huge dining area, five bathrooms and a self contained residence underneath the house, ideal for a permanent or short term rental.

Karen Stribling

0438 356 624

0439 650 838

Whilst berm.com.au has made every attempt to ensure the accuracy of the floor plan contained here, measurements are approximate and no responsibility is taken for any error, emission, or mis-statement. This plan is for illustrative purposes only