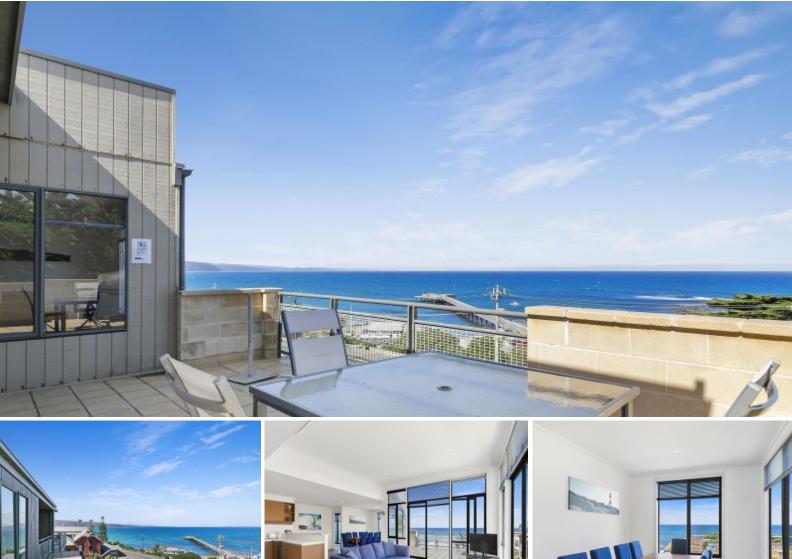

## PENTHOUSE PACIFIC

One of the few Penthouses in the "Pacific Apartment" complex, available for your consideration. Comprising 4 bedrooms, 2 bathrooms and an open plan kitchen dining lounge area which opens onto a huge wrap around balcony.

Sensational expansive views of the Pier, Loutitt Bay and the entire coastline to Aireys Inlet from inside and out and never to be compromised, the apartment is being sold on a WI/WO basis, has strong holiday letting potential and is just so easy.