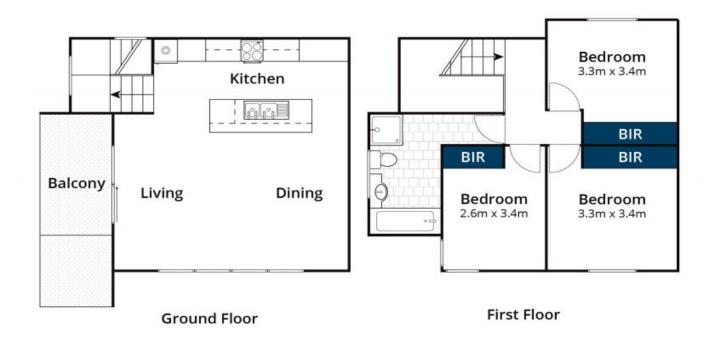

## DUETTO VILLAS? MODERN LIVING IN THE HEART OF TOWN...

Located in the centre of town just off the main street, the position and convenience of this low maintenance three bedroom villa is second to none! Set over 3 levels, from street level enter the double lock up garage complete with storage area and separate powder room. The middle level consists of 3 bedrooms (WIR) and a central bathroom. The upper level consists of modern, light filled open plan kitchen/living/dining area boasting a blue water aspect, all opening to a west facing deck bathing in the glorious afternoon sun.

Price:

807500

**Karen Stribling** 

**Tyrone Provan** 

0439 650 838

0405 124 799

Whilst berm.com.au has made every attempt to ensure the accuracy of the floor plan contained here, measurements are approximate and no responsibility is taken for any error, omission, or mis-statement. This plan is for illustrative purposes only