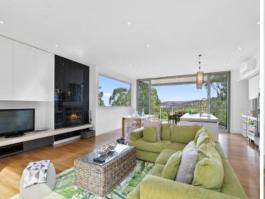

Impressive open plan living, dining, kitchen with Euro appliances and chefs larder. The lounge area has a roaring open fire and opens onto 2 expansive decks, facing north and south allowing you to follow the sun all day.