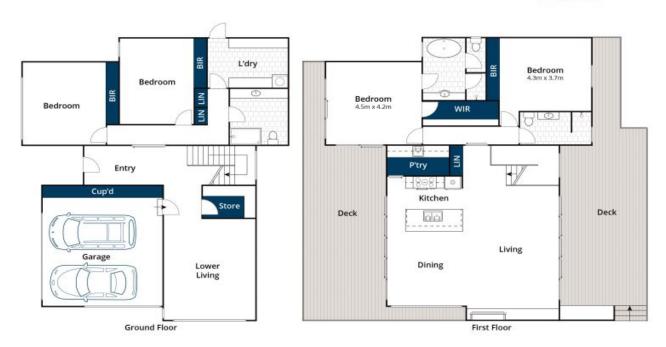

## SERENITY AND SPACE ON SKYLINE

Luxuriously appointed, architecturally designed, 4 bedroom family beach residence exemplifying quality craftsmanship whilst set amongst a privately secluded natural environment with state reserve at the back door.

Impressive open plan living, dining, kitchen with Euro appliances and chefs larder. The lounge area has a roaring open fire and opens onto 2 expansive decks, facing north and south allowing you to follow the sun all day.

Rumpus and store rooms downstairs plus double garage and laundry make this a feature packed house accommodating the largest of families.

Featuring soaring high ceilings, polished concrete and hardwood floors, under slab heating