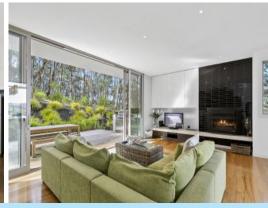

Impressive open plan living, dining, kitchen with Euro appliances and chefs larder. The lounge area has a roaring open fire and opens onto 2 expansive decks, facing north and south allowing you to follow the sun all day.