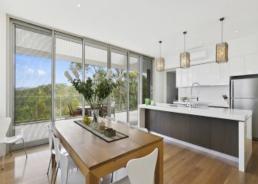

Impressive open plan living, dining, kitchen with Euro appliances and chefs larder. The lounge area has a roaring open fire and opens onto 2 expansive decks, facing north and south allowing you to follow the sun all day.