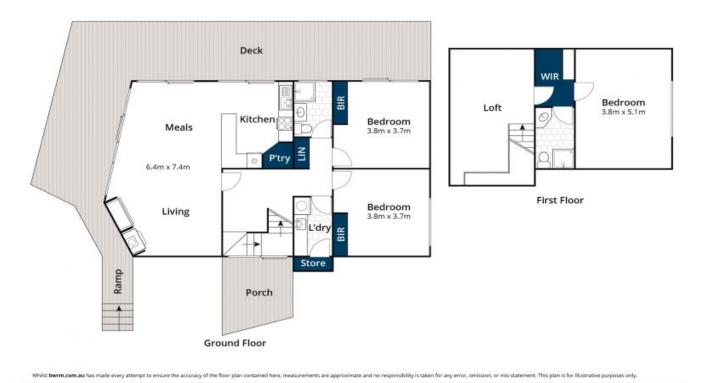

## "NUT TREE COTTAGE"

Three bedroom multi-level "chalet style" residence on a 1 acre bush allotment within 5 minutes of the Lorne town centre. The unique property also boasts an undivided share of approximately 47 acres of freehold land guaranteeing your lifestyle seclusion. This private getaway only 4.3 kilometres from Lorne is unique in so many ways. Open plan kitchen/living/dining beneath a towering timber lined ceiling marries so well with the palette of sky reaching gums that enhance the internal experience. Expansive decks and a natural native outdoor environment complete this unique property.