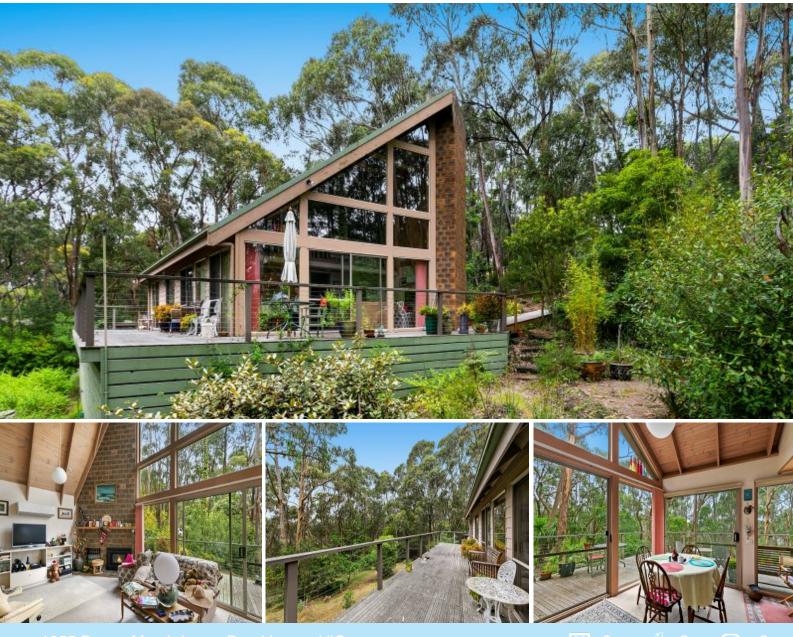

## "NUT TREE COTTAGE"

Three bedroom multi-level "chalet style" residence on a 1 acre bush allotment within 5 minutes of the Lorne town centre. The unique property also boasts an undivided share of approximately 47 acres of freehold land guaranteeing your lifestyle seclusion. This private getaway only 4.3 kilometres from Lorne is unique in so many ways. Open plan kitchen/living/dining beneath a towering timber lined ceiling marries so well with the palette of sky reaching gums that enhance the internal experience. Expansive decks and a natural native outdoor environment complete this unique property.