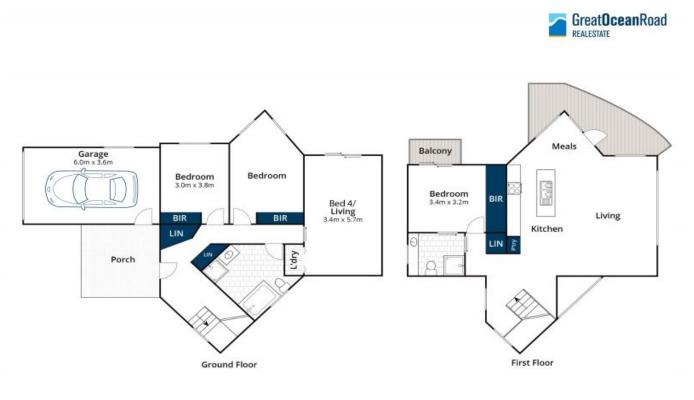

Set over 2 levels the intuitive design makes the most of a compact allotment meaning that both indoor and outdoor spaces are maximised to the fullest! Surrounded by a striking, easy care structural garden the neutral finish of both the interior and exterior not only enhance the airy feel of the home but also compliment the coastal environment and lifestyle offered by a location one street from Anglesea's vibrant main shopping precinct and main beach just over a 1km away. The communal inground pool provides a resort feel to this low scale friendly development. Price:

\$805,000

Ben Jackson 0437 380 706

ite and no

bility is taken for any e

nt. This plan is for illustrative purposes only

6/2a Walker Street, Anglesea

Whilst bwrm.com.au