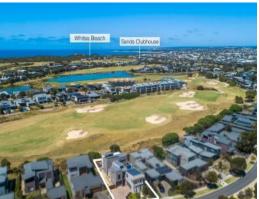

## **CUTTING EDGE DESIGN - BEACHSIDE LUXURY**

Architecturally designed, unique, spacious and quality through and through. Beautifully oriented on a north facing allotment of approximate 611 sqm with sensational views over The Sands golf course to the sand dunes of Whites Beach, the Sixth tee and fairways beyond. The stunning floor plan over two levels includes: