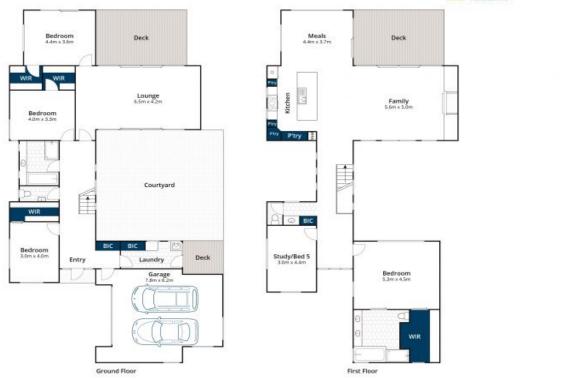

## **CUTTING EDGE DESIGN - BEACHSIDE LUXURY**

Architecturally designed, unique, spacious and quality through and through. Beautifully oriented on a north facing allotment of approximate 611 sqm with sensational views over The Sands golf course to the sand dunes of Whites Beach, the Sixth tee and fairways beyond. The stunning floor plan over two levels includes:

Ground floor, entry gallery, three bedrooms all with WIR, rumpus/theatre room, gorgeous main bathroom and fitted laundry. The ground floor living area opens to an extensive sunny entertaining deck adjoining the landscaped heated in ground swimming pool and beautiful central gardens. Direct golf course access through your very own back gate is rare.