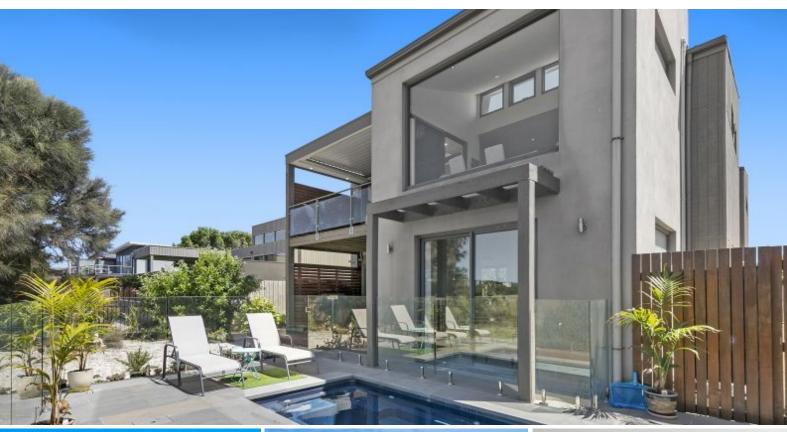

## **CUTTING EDGE DESIGN - BEACHSIDE LUXURY**

Architecturally designed, unique, spacious and quality through and through. Beautifully oriented on a north facing allotment of approximate 611 sqm with sensational views over The Sands golf course to the sand dunes of Whites Beach, the Sixth tee and fairways beyond. The stunning floor plan over two levels includes:

Ground floor, entry gallery, three bedrooms all with WIR, rumpus/theatre room, gorgeous main bathroom and fitted laundry. The ground floor living area opens to an extensive sunny entertaining deck adjoining the landscaped heated in ground swimming pool and beautiful central gardens. Direct golf course access through your very own back gate is rare.