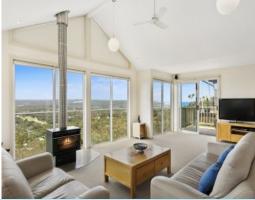

## Pick a Panorama!

With panoramic vistas across the Anglesea Heath, down the coastline to Point Addis and out to Point Nepean you won't know which way to look. The contemporary 10-year-old fastidiously maintained home features 3 large bedrooms, 2 bathrooms and 2 large living spaces on a bushy 1000m2 approx allotment. Upstairs consists of a sun drenched north facing living area flowing into a central chef's kitchen and separate dining room. Gabled ceilings give a relaxed feeling of space and a combustion wood fire creates a very homely atmosphere. The master bedroom is spacious and features a large walk though robe and ensuite and access to one of the 3 entertaining decks. A generous 2nd bedroom with BIR's and laundry is also located on the upper level allowing for flexible family accommodation.