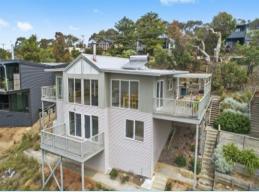

## Pick a Panorama!

With panoramic vistas across the Anglesea Heath, down the coastline to Point Addis and out to Point Nepean you won't know which way to look. The contemporary 10-year-old fastidiously maintained home features 3 large bedrooms, 2 bathrooms and 2 large living spaces on a bushy 1000m2 approx allotment. Upstairs consists of a sun drenched north facing living area flowing into a central chef's kitchen and separate dining room. Gabled ceilings give a relaxed feeling of space and a combustion wood fire creates a very homely atmosphere. The master bedroom is spacious and features a large walk though robe and ensuite and access to one of the 3 entertaining decks. A generous 2nd bedroom with BIR's and laundry is also located on the upper level allowing for flexible family accommodation.