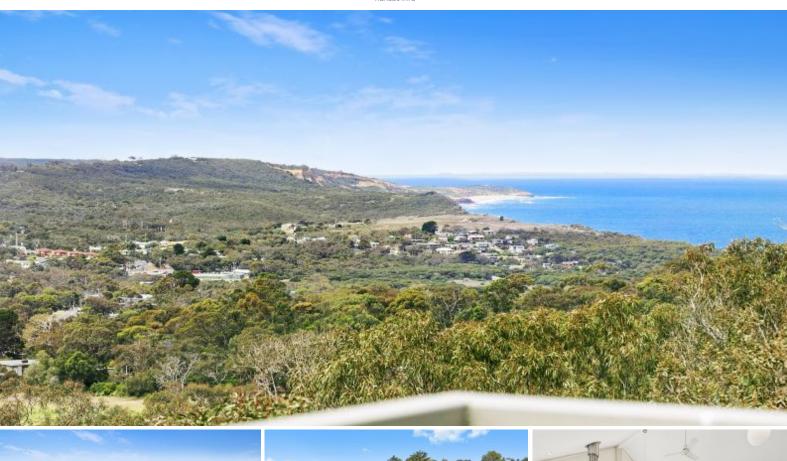

## Pick a Panorama!

With panoramic vistas across the Anglesea Heath, down the coastline to Point Addis and out to Point Nepean you won't know which way to look. The contemporary 10-year-old fastidiously maintained home features 3 large bedrooms, 2 bathrooms and 2 large living spaces on a bushy 1000m2 approx allotment. Upstairs consists of a sun drenched north facing living area flowing into a central chef's kitchen and separate dining room. Gabled ceilings give a relaxed feeling of space and a combustion wood fire creates a very homely atmosphere. The master bedroom is spacious and features a large walk though robe and ensuite and access to one of the 3 entertaining decks. A generous 2nd bedroom with BIR's and laundry is also located on the upper level allowing for flexible family accommodation.