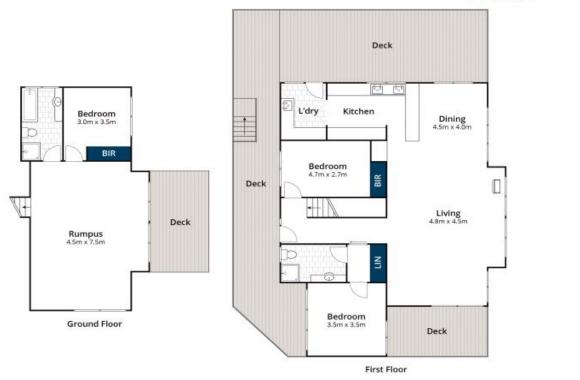

## Pick a Panorama!

With panoramic vistas across the Anglesea Heath, down the coastline to Point Addis and out to Point Nepean you won't know which way to look. The contemporary 10-year-old fastidiously maintained home features 3 large bedrooms, 2 bathrooms and 2 large living spaces on a bushy 1000m2 approx allotment. Upstairs consists of a sun drenched north facing living area flowing into a central chef's kitchen and separate dining room. Gabled ceilings give a relaxed feeling of space and a combustion wood fire creates a very homely atmosphere. The master bedroom is spacious and features a large walk though robe and ensuite and access to one of the 3 entertaining decks. A generous 2nd bedroom with BIR's and laundry is also located on the upper level allowing for flexible family accommodation.

Price:

\$940,000

Ben Jackson

Ben Jackson

0437 380 706

0437 380 706

Whilst bwrm.com.au has made every attempt to ensure the accuracy of the floor plan contained here, measurements are approximate and no responsibility is taken for any error, omission, or mis-statement. This plan is for illustrative purposes only