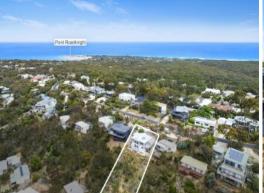

25 Pickworth Drive Anglesea, VIC

3



6

## Pick a Panorama!

With panoramic vistas across the Anglesea Heath, down the coastline to Point Addis and out to Point Nepean you won't know which way to look. The contemporary 10-year-old fastidiously maintained home features 3 large bedrooms, 2 bathrooms and 2 large living spaces on a bushy 1000m2 approx allotment. Upstairs consists of a sun drenched north facing living area flowing into a central chef's kitchen and separate dining room. Gabled ceilings give a relaxed feeling of space and a combustion wood fire creates a very homely atmosphere. The master bedroom is spacious and features a large walk though robe and ensuite and access to one of the 3 entertaining decks. A generous 2nd bedroom with BIR's and laundry is also located on the