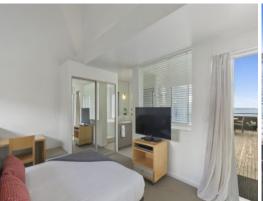

## **CUMBERLAND PENTHOUSE**

Penthouse apartment located in Lorne's main street and part of the iconic and ever popular Cumberland Lorne.

Sitting proudly within the "Foam" block, lift access from carpark level to your front door the apartment is set over 2 generous levels. Lower level incorporates an open plan kitchen, living, dining area opening to front deck capturing a spectacular view down Lorne's main street and onto the rolling waves hitting the front beach. Also on this level main bathroom/laundry and second bedroom. The upper level is all about relaxation and coastal living with master bedroom, ensuite with corner spa all opening to enormous timber deck space, large enough to entertain the family and friends while enjoying one of the best views you will find in town!