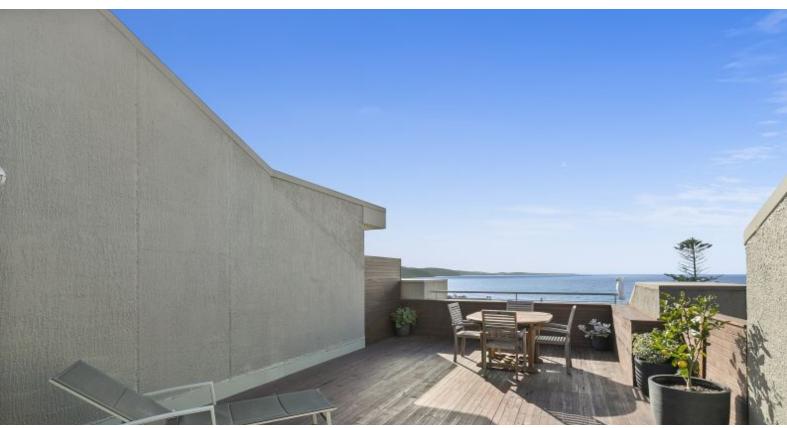

## **CUMBERLAND PENTHOUSE**

Penthouse apartment located in Lorne's main street and part of the iconic and ever popular Cumberland Lorne.

Sitting proudly within the "Foam" block, lift access from carpark level to your front door the apartment is set over 2 generous levels. Lower level incorporates an open plan kitchen, living, dining area opening to front deck capturing a spectacular view down Lorne's main street and onto the rolling waves hitting the front beach. Also on this level main bathroom/laundry and second bedroom. The upper level is all about relaxation and coastal living with master bedroom, ensuite with corner spa all opening to enormous timber deck space, large enough to entertain the family and friends while enjoying one of the best views you will find in town!