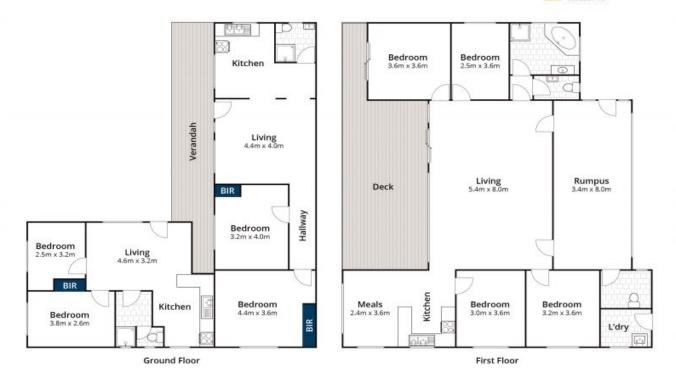

## A MULTITUDE OF OPTIONS!

An opportunity rarely offered with an abundance of accommodation in the form of three separately rated and metered dwellings! A four bedroom family home on the top level, large open plan living, expansive covered balcony capturing the ocean vista.

Downstairs there are two separate, fully self-contained two bedroom apartments opening onto a large private tiered grass area. Plenty of off street parking and open space to enjoy the sound of the waves crashing. Boasting an enviable location, one block off the Great Ocean Road, 970sqm (approx) of prime Lorne real estate with panoramic ocean, main beach and pier views never to be built out.

The true definition of a beachside family compound!

Price:

\$1,550,000

**Tyrone Provan** 

**Michael Coutts** 

0405 124 799

0438 356 624

Whilst bwrm.com.au has made every attempt to ensure the accuracy of the floor plan contained here, measurements are approximate and no responsibility is taken for any error, omission, or mis-statement. This plan is for illustrative purposes only