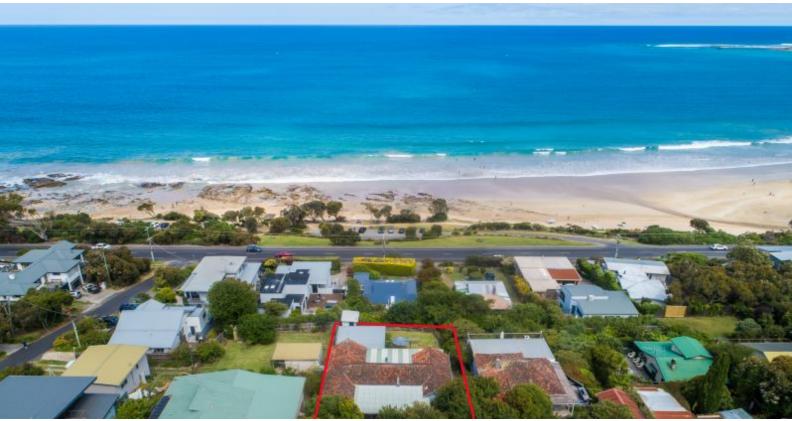

22 Deans Marsh Road Lorne VIC

8

Downstairs there are two separate, fully self-contained two bedroom apartments opening onto a large private tiered grass area. Plenty of off street parking and open space to enjoy the sound of the waves crashing. Boasting an enviable location, one block off the Great Ocean Road, 970sqm (approx) of prime Lorne real estate with panoramic ocean, main beach and pier views never to be built out.