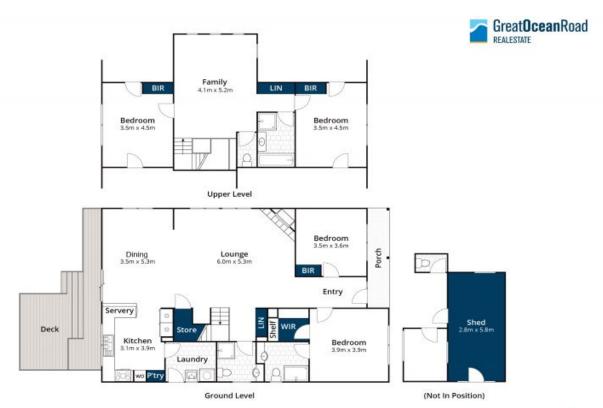

## Take Me to the River

Located just 200m from the Anglesea River and 700m from Anglesea's main shopping precinct with the primary school around the corner this property is position perfect. Not only visually stunning, 61A Camp Road provides a level of sophistication that offers an abundance of space. 4 bedrooms are complimented by 2 large living areas, 3 bathrooms and a sunny rear decked entertaining area. But, aside from all this, this is a property that speaks volumes about the needs and desires of modern living and will suit both permanent and holiday buyers equally well.

Practically, it enjoys all of the comforts one could ask for including Gas log heating / split system cooling, stainless steel appliances, energy efficient block construction, glazed shower, double carport etc. Aesthetically, the blend of textures and neutral tones is a visual feast of light and dark (in all the right places) and the warmth of a home that is just begging to be lived in.