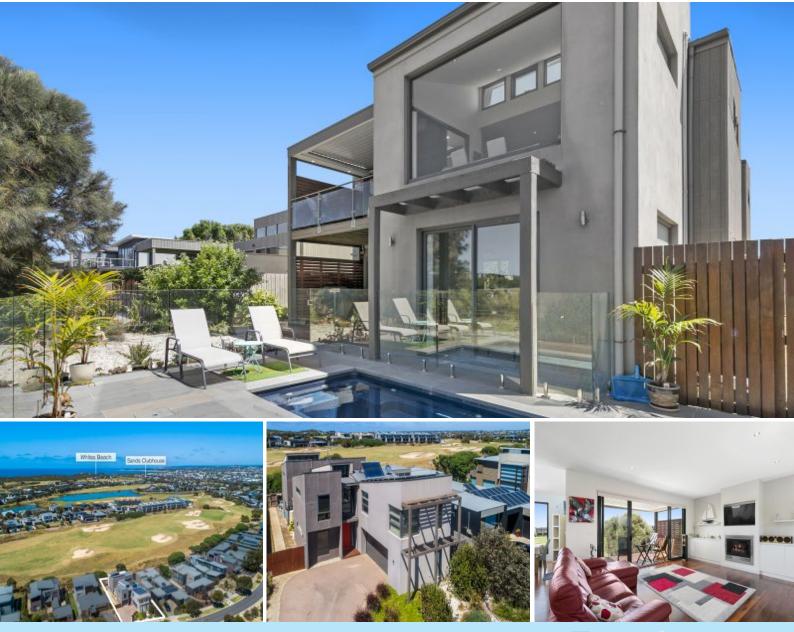

## CUTTING EDGE DESIGN - BEACHSIDE LUXURY

Architecturally designed, unique, spacious and quality through and through. Beautifully oriented on a north facing allotment of approximate 611 sqm with sensational views over The Sands golf course to the sand dunes of Whites Beach, the Sixth tee and fairways beyond. The stunning floor plan over two levels includes:

Ground floor, entry gallery, three bedrooms all with WIR, rumpus/theatre room, gorgeous main bathroom and fitted laundry. The ground floor living area opens to an extensive sunny entertaining deck adjoining the landscaped heated in ground swimming pool and beautiful central gardens. Direct golf course access through your very own back gate is rare. Price: