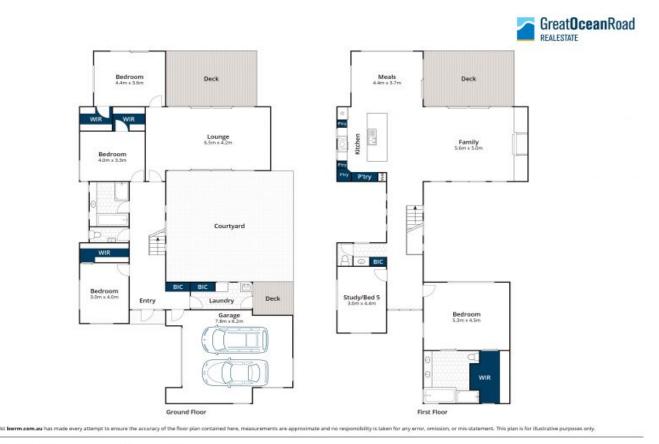

## CUTTING EDGE DESIGN - BEACHSIDE LUXURY

Architecturally designed, unique, spacious and quality through and through. Beautifully oriented on a north facing allotment of approximate 611 sqm with sensational views over The Sands golf course to the sand dunes of Whites Beach, the Sixth tee and fairways beyond. The stunning floor plan over two levels includes:

Ground floor, entry gallery, three bedrooms all with WIR, rumpus/theatre room, gorgeous main bathroom and fitted laundry. The ground floor living area opens to an extensive sunny entertaining deck adjoining the landscaped heated in ground swimming pool and beautiful central gardens. Direct golf course access through your very own back gate is rare. Price: