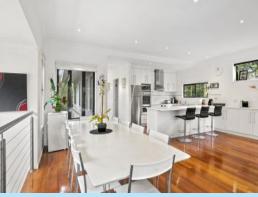

Beautifully designed with easy family living in mind, featuring 3 bedrooms, 2 living zones, 2 bathrooms plus powder, this home is suited to a wide range of households. The first floor takes in spectacular river and garden views from many rooms including the kitchen, dining and main living space which has river views, high ceilings and combustion wood fire for the cooler months. This fabulous open plan living space flows effortlessly onto a large entertaining deck perfect for watching the kids canoeing or fishing in the river. The spacious master bedroom suite enjoys a large WIR and luxury en-suite allowing privacy and separation.