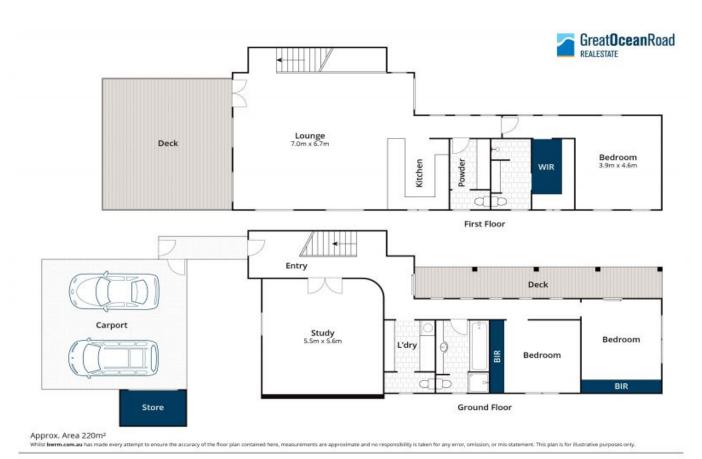

## The River House

Located directly across the road from the beautiful Anglesea River, 58A Bingley Parade represents a rare offering for those looking for a modern residence in a tightly held position. A terrific location if you like leaving the car at home as this property is just a short flat stroll to Anglesea shops and cafes; Anglesea main beach, school and Anglesea Heath Walking tracks.

Beautifully designed with easy family living in mind, featuring 3 bedrooms, 2 living zones, 2 bathrooms plus powder, this home is suited to a wide range of households. The first floor takes in spectacular river and garden views from many rooms including the kitchen, dining and main living space which has river views, high ceilings and combustion wood fire for the cooler months. This fabulous open plan living space flows effortlessly onto a large entertaining deck perfect for watching the kids canoeing or fishing in the river. The spacious master bedroom suite enjoys a large WIR and luxury en-suite allowing privacy and separation.