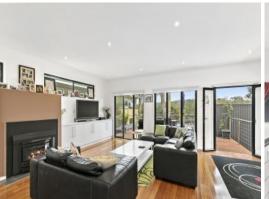

Beautifully designed with easy family living in mind, featuring 3 bedrooms, 2 living zones, 2 bathrooms plus powder, this home is suited to a wide range of households. The first floor takes in spectacular river and garden views from many rooms including the kitchen, dining and main living space which has river views, high ceilings and combustion wood fire for the cooler months. This fabulous open plan living space flows effortlessly onto a large entertaining deck perfect for watching the kids canoeing or fishing in the river. The spacious master bedroom suite enjoys a large WIR and luxury en-suite allowing privacy and separation.