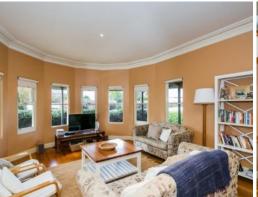

Constructed of rendered hebel blocks and set on a manageable block of 499sqm, this great house comprises three bedrooms, main bathroom and ensuite as well as a living and dining area with rich timber floorboards and a kitchen with a stainless live oven/stove and stainless steel Bosch dishwasher.