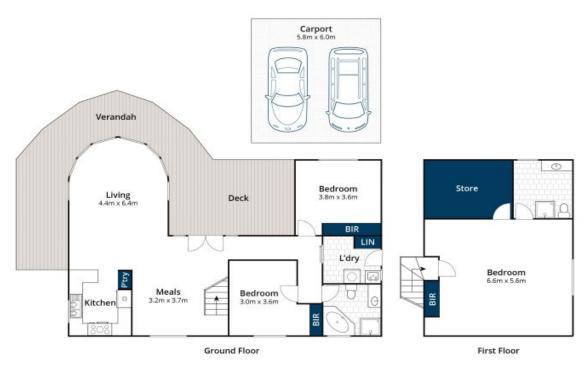

Constructed of rendered hebel blocks and set on a manageable block of 499sqm, this great house comprises three bedrooms, main bathroom and ensuite as well as a living and dining area with rich timber floorboards and a kitchen with a stainless live oven/stove and stainless steel Bosch dishwasher.

With other features such as a double carport, central heating and a large north facing verandah, this property is unlikely to stay on the market for long.

**Price:** \$861,000

James Worssam

Ben Jackson

0418 585 815

0437 380 706

Whilst berm.com.au has made every attempt to ensure the accuracy of the floor plan contained here, measurements are approximate and no responsibility is taken for any error, omission, or mis-statement. This plan is for illustrative purposes only.