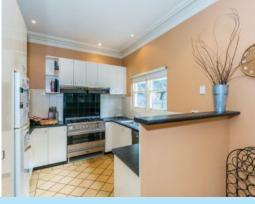

Constructed of rendered hebel blocks and set on a manageable block of 499sqm, this great house comprises three bedrooms, main bathroom and ensuite as well as a living and dining area with rich timber floorboards and a kitchen with a stainless live oven/stove and stainless steel Bosch dishwasher.