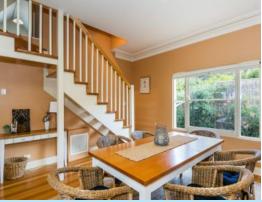

Constructed of rendered hebel blocks and set on a manageable block of 499sqm, this great house comprises three bedrooms, main bathroom and ensuite as well as a living and dining area with rich timber floorboards and a kitchen with a stainless live oven/stove and stainless steel Bosch dishwasher.