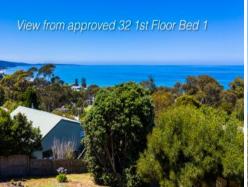

## 1,604 SQM PRESTIGE SITE WITH PANORAMIC VIEWS AND P...

Huge 1,604 sqm elevated parcel of vacant land less than 500m to the main street shops and beach reserve.

Stunning views to the east of Louttit Bay, to the north east around the coast to the Aireys Inlet Lighthouse and to the north of the attractive hinterland. No light poles or roads to overlook and with a height covenant on No. 28 William Street, the views from the rear block can't be built out. All the hard work has been done, a planning permit extended to late October 2022 to re-subdivide the existing 2 titles into 2 new blocks that take full advantage of the spectacular views. The permit allows for the building of two sun-drenched four bedroom two storey dwellings, each with a double garage.