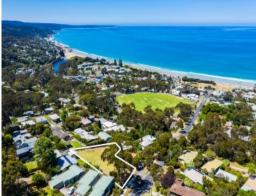

## 1,604 SQM PRESTIGE SITE WITH PANORAMIC VIEWS AND P...

Huge 1,604 sqm elevated parcel of vacant land less than 500m to the main street shops and beach reserve.

Stunning views to the east of Louttit Bay, to the north east around the coast to the Aireys Inlet Lighthouse and to the north of the attractive hinterland. No light poles or roads to overlook and with a height covenant on No. 28 William Street, the views from the rear block can't be built out. All the hard work has been done, a planning permit extended to late October 2022 to re-subdivide the existing 2 titles into 2 new blocks that take full advantage of the spectacular views. The permit allows for the building of two sun-drenched four bedroom two storey dwellings, each with a double garage.