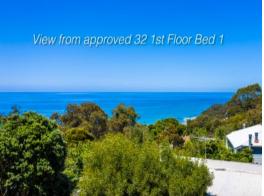

## 1,604 SQM PRESTIGE SITE WITH PANORAMIC VIEWS AND P...

Huge 1,604 sqm elevated parcel of vacant land less than 500m to the main street shops and beach reserve.

Stunning views to the east of Louttit Bay, to the north east around the coast to the Aireys Inlet Lighthouse and to the north of the attractive hinterland. No light poles or roads to overlook and with a height covenant on No. 28 William Street, the views from the rear block can't be built out. All the hard work has been done, a planning permit extended to late October 2022 to re-subdivide the existing 2 titles into 2 new blocks that take full advantage of the spectacular views. The permit allows for the building of two sun-drenched four bedroom two storey dwellings, each with a double garage.