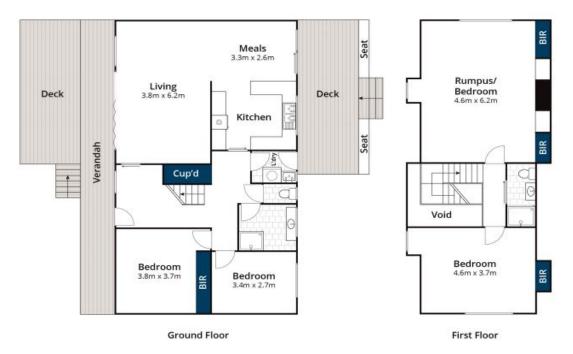

Comprising 4 bedrooms 2 bathrooms, open plan kitchen/dining/living and decking to the east and west allowing you to chase the sun all day.

Updated 4 years ago including a renovated kitchen, bathrooms and internal painting. The property is pristine in its presentation by current owner of 20 years.

**Price:** \$1,012,500

**Michael Coutts** 

**Tyrone Provan** 

0438 356 624

0405 124 799

Whilst berm.com.au has made every attempt to ensure the accuracy of the floor plan contained here, measurements are approximate and no responsibility is taken for any error, omission, or mis-statement. This plan is for illustrative purposes only