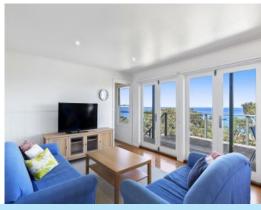

Comprising 4 bedrooms 2 bathrooms, open plan kitchen/dining/living and decking to the east and west allowing you to chase the sun all day.

Updated 4 years ago including a renovated kitchen, bathrooms and internal painting. The property is pristine in its presentation by current owner of 20 years.