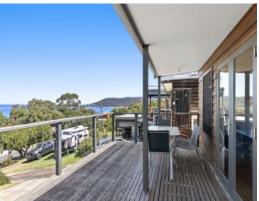

## IMMACULATE BEACH HOME WITH OCEAN VIEWS

Positioned on a spacious 850 sqm parcel of land with 180 degree ocean views enjoyed throughout the two storey home. There is also a stunning bush vista to the rear of the block.

Comprising 4 bedrooms 2 bathrooms, open plan kitchen/dining/living and decking to the east and west allowing you to chase the sun all day.

Updated 4 years ago including a renovated kitchen, bathrooms and internal painting. The property is pristine in its presentation by current owner of 20 years.