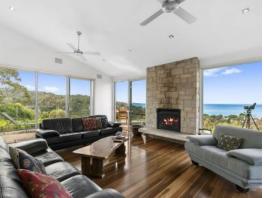

This prestige residence features 4 spacious bedrooms (WIR and ensuite to master), open kitchen/dining, zoned living space with open fire and quality fittings and finishes in all areas.

Year round comfort is further enhanced with open fire, multiple ceiling fans, reverse cycle heating/cooling and glass sliding doors bringing the outside in.