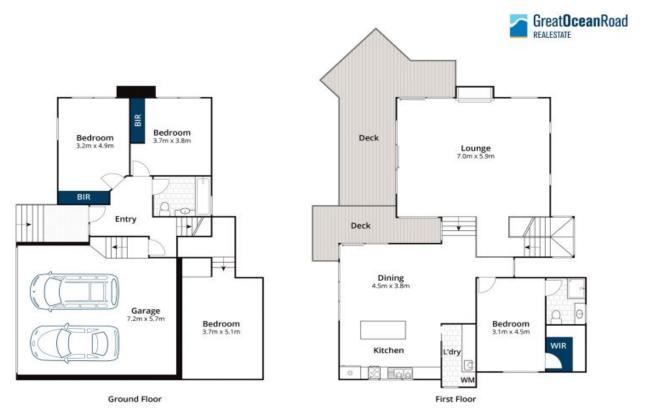

This prestige residence features 4 spacious bedrooms (WIR and ensuite to master), open kitchen/dining, zoned living space with open fire and quality fittings and finishes in all areas.

Year round comfort is further enhanced with open fire, multiple ceiling fans, reverse cycle heating/cooling and glass sliding doors bringing the outside in.

The spacious elevated outdoor dining and lounging space is an absolute highlight while the double lockup garage and tasteful low maintenance landscape complete this class act!

Price:

\$1,395,000

Ian Stewart

## 7 Toorak Terrace, Lorne