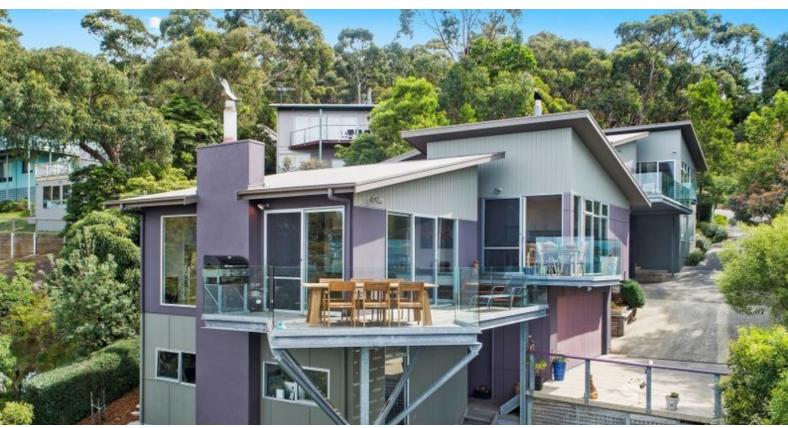

## ARCHITECTURALLY STRIKING PANORAMICALLY BRILLIANT!

A stunning Mark Gratwick designed low maintenance easy living residence with a spectacular elevated outlook. Featuring expanses of glass, polished timber floors, feature stonework and a wrap around sky deck.

The spacious elevated outdoor dining and lounging space is an absolute highlight while the double lockup garage and tasteful low maintenance landscape complete this class act!

Price:

\$1,395,000

Ian Stewart